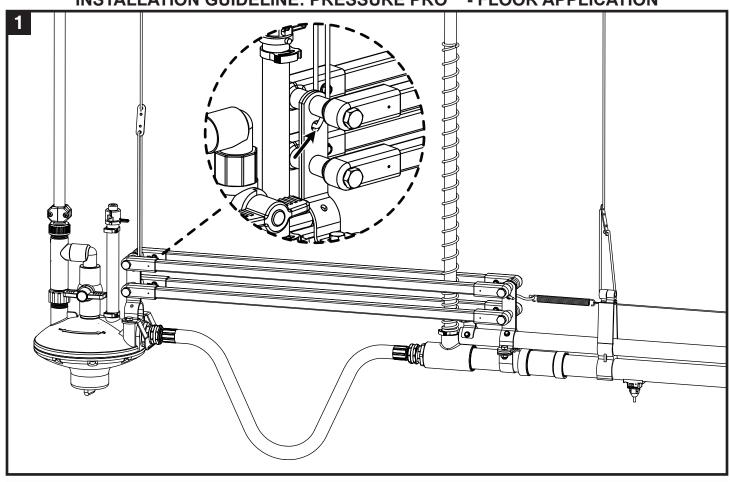

### WARNING - GALVANIZED SUPPORT PIPE SPECIFICATIONS

Please note that using a support pipe that does not conform to the specifications noted in Ziggity's official written publications, including but not limited to, Information Update 2065 and our Installation Manuals, will compromise system performance and make null and void Ziggity's warranty provisions.