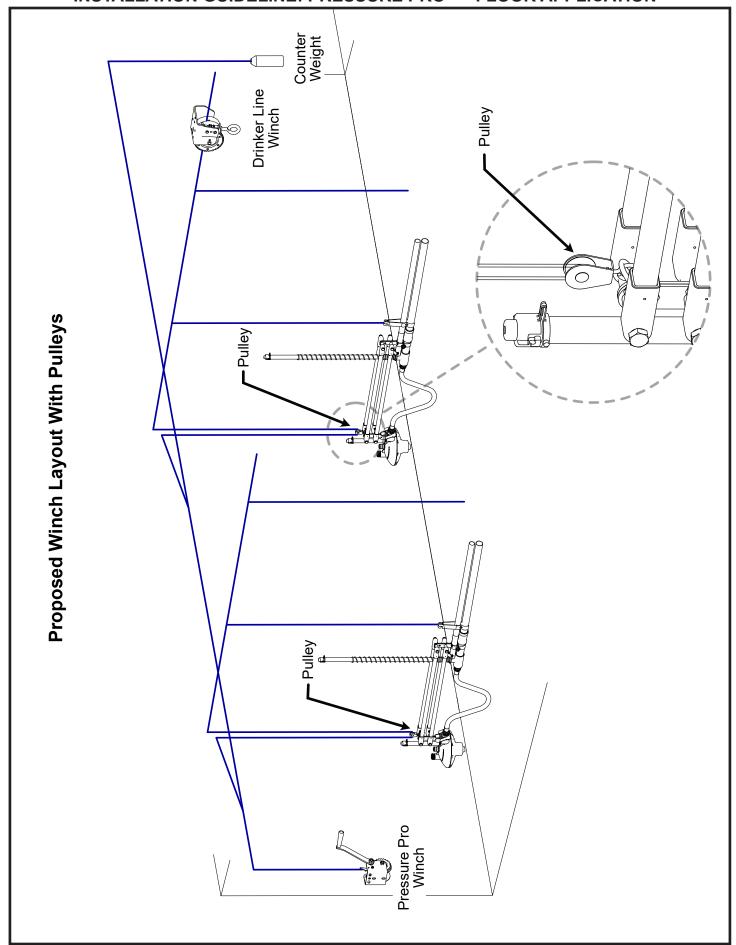

### WARNING - GALVANIZED SUPPORT PIPE SPECIFICATIONS

Please note that using a support pipe that does not conform to the specifications noted in Ziggity's official written publications, including but not limited to, Information Update 2065 and our Installation Manuals, will compromise system performance and make null and void Ziggity's warranty provisions.