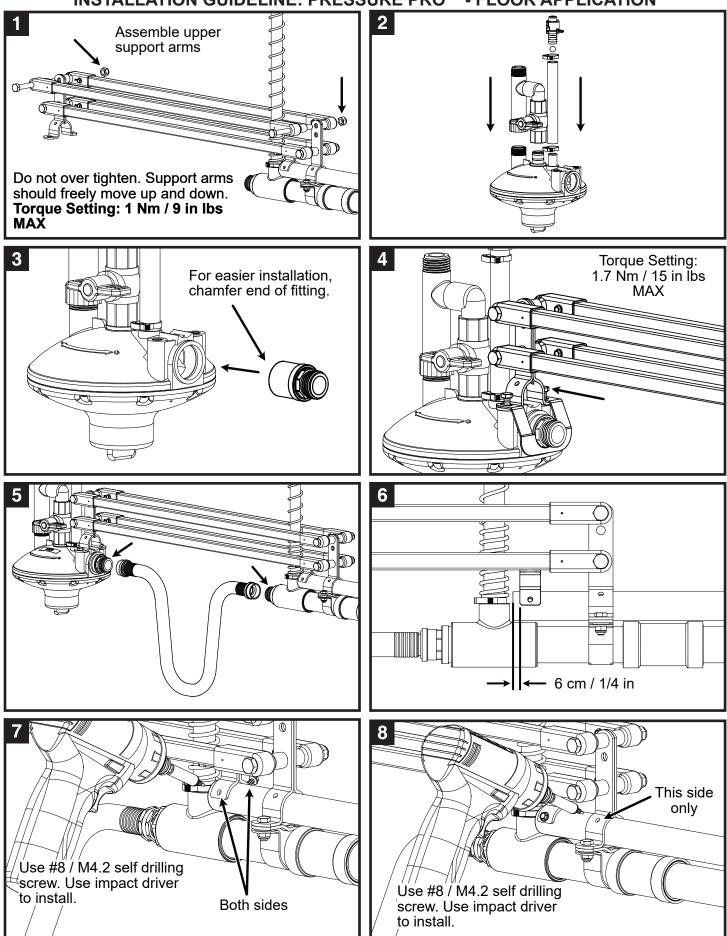

### WARNING - GALVANIZED SUPPORT PIPE SPECIFICATIONS

Please note that using a support pipe that does not conform to the specifications noted in Ziggity's official written publications, including but not limited to, Information Update 2065 and our Installation Manuals, will compromise system performance and make null and void Ziggity's warranty provisions.