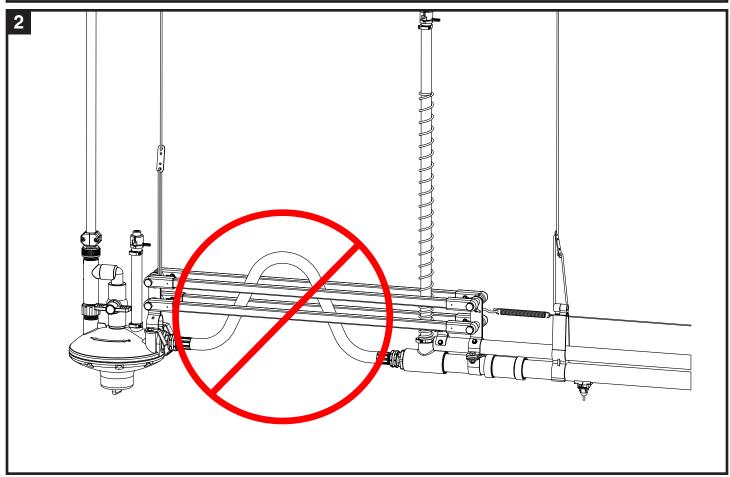

### WARNING - GALVANIZED SUPPORT PIPE SPECIFICATIONS

Please note that using a support pipe that does not conform to the specifications noted in Ziggity's official written publications, including but not limited to, Information Update 2065 and our Installation Manuals, will compromise system performance and make null and void Ziggity's warranty provisions.