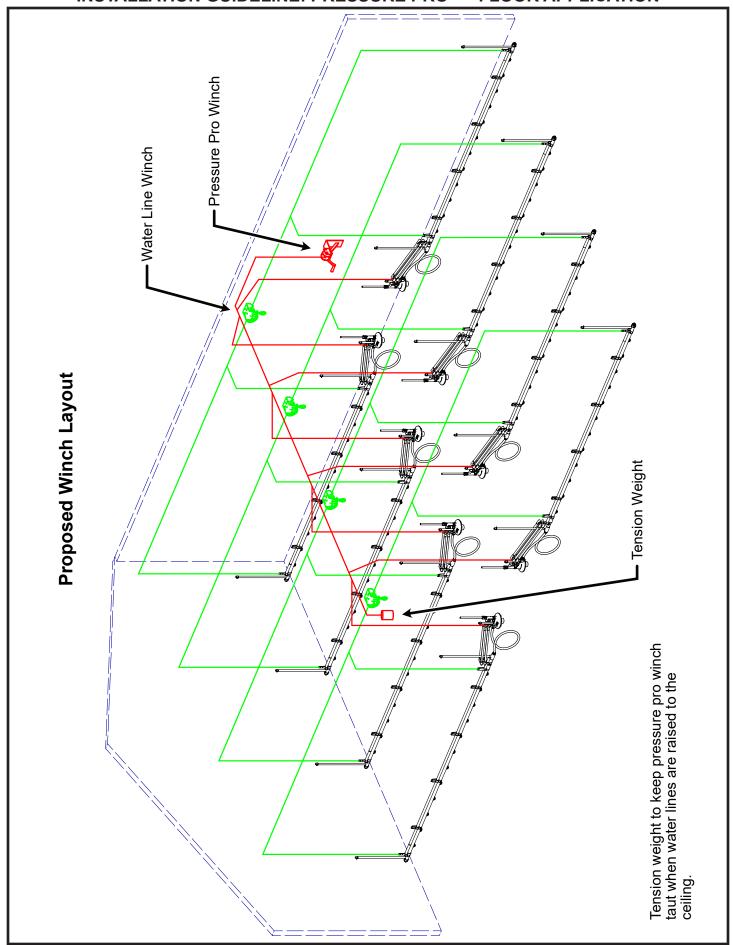

### WARNING - GALVANIZED SUPPORT PIPE SPECIFICATIONS

Please note that using a support pipe that does not conform to the specifications noted in Ziggity's official written publications, including but not limited to, Information Update 2065 and our Installation Manuals, will compromise system performance and make null and void Ziggity's warranty provisions.