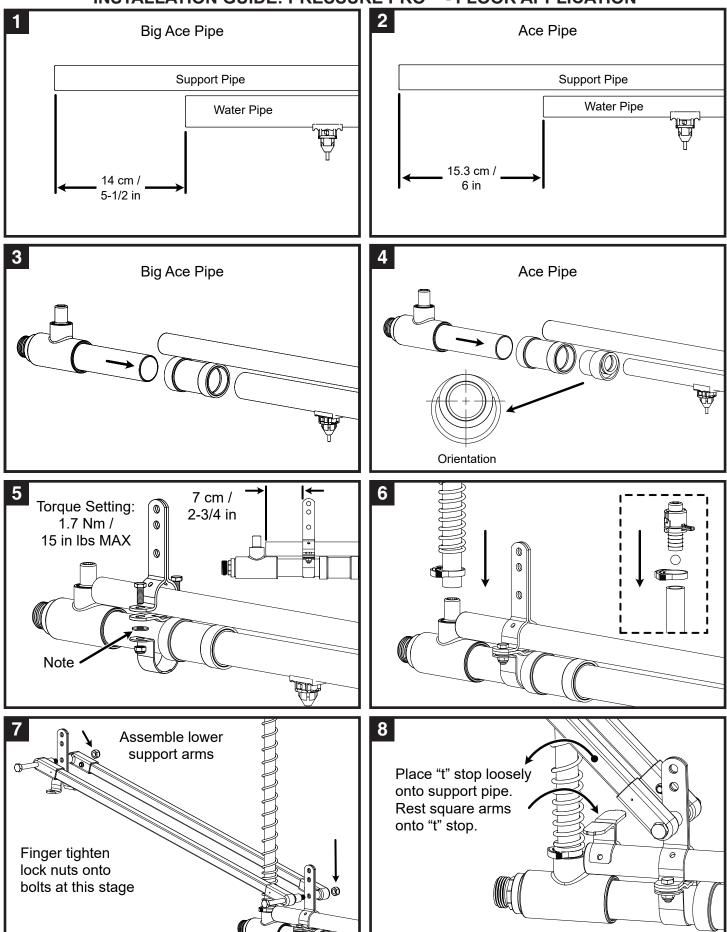

### WARNING - GALVANIZED SUPPORT PIPE SPECIFICATIONS

Please note that using a support pipe that does not conform to the specifications noted in Ziggity's official written publications, including but not limited to, Information Update 2065 and our Installation Manuals, will compromise system performance and make null and void Ziggity's warranty provisions.