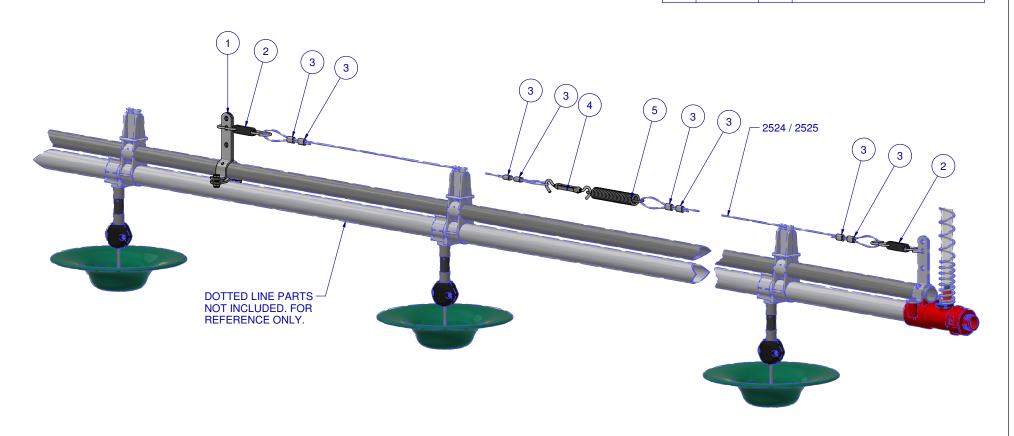

SCALE: 16%

| ITEM | PART NR. | QTY | DESCRIPTION                   |
|------|----------|-----|-------------------------------|
| 1    | 2639     | 1   | BRACKET ASSEMBLY: ANTI-ROOST  |
| 2    | 1460     | 2   | INSULATOR ASSEMBLY:           |
|      |          |     | ANTI-ROOST                    |
| 3    | 2667     | 8   | CLIP: ANTI-ROOST CABLE- HEAVY |
|      |          |     | DUTY                          |
| 4    | 2698     | 1   | TURNBUCKLE                    |
| 5    | 2669     | 1   | SPRING: ANTI-ROOST - HEAVY    |
|      |          |     | DUTY                          |

FAILURE TO USE 3/32" OR 2.4 MM O.D. 1 X 7 GALVANIZED CABLE WILL MOST LIKELY REQUIRE PERIODIC RE-TIGHTENING OF THE ANTI-ROOST SYSTEM AND/OR REPLACEMENT OF THE CABLE AND INSTALLATION ASSEMBLY HARDWARE.

| ZIGGITY SYSTEMS INC. |   |
|----------------------|---|
| WWW.ZIGGITY.COM      | 1 |

| INSTALLATION ASSEMBLY: HEAVY DUTY ANTI-ROOST |   |
|----------------------------------------------|---|
| - ADD-ON                                     | L |

DATE: 06-08-17 REVISION: 1

PART NR.:

2971