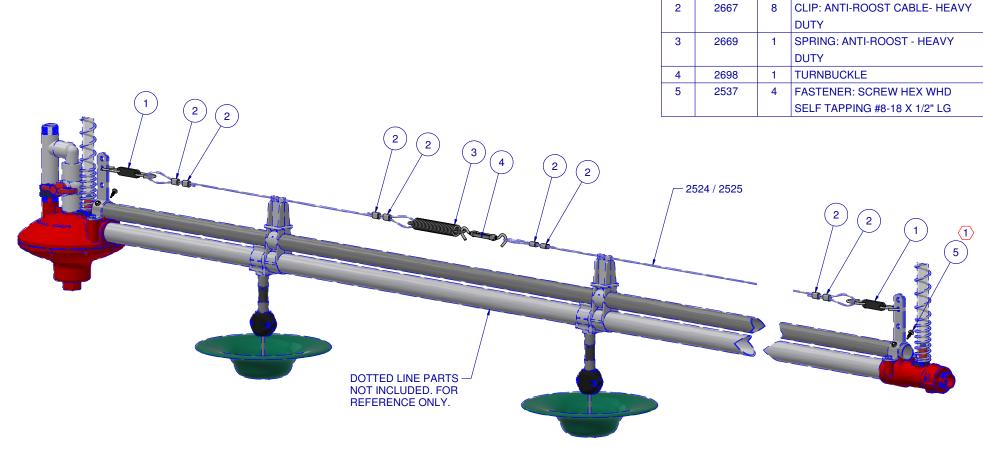

| ITEM | PART NR. | QTY | DESCRIPTION                   |  |
|------|----------|-----|-------------------------------|--|
| 1    | 1460     | 2   | INSULATOR ASSEMBLY:           |  |
|      |          |     | ANTI-ROOST                    |  |
| 2    | 2667     | 8   | CLIP: ANTI-ROOST CABLE- HEAVY |  |
|      |          |     | DUTY                          |  |
| 3    | 2669     | 1   | SPRING: ANTI-ROOST - HEAVY    |  |
|      |          |     | DUTY                          |  |
| 4    | 2698     | 1   | TURNBUCKLE                    |  |
| 5    | 2537     | 4   | FASTENER: SCREW HEX WHD       |  |
|      |          |     | SELF TAPPING #8-18 X 1/2" LG  |  |

FAILURE TO USE 3/32" OR 2.4 MM O.D. 1 X 7 GALVANIZED CABLE WILL MOST LIKELY REQUIRE PERIODIC RE-TIGHTENING OF THE ANTI-ROOST SYSTEM AND/OR REPLACEMENT OF THE CABLE AND INSTALLATION ASSEMBLY HARDWARE.

| ZIGGITY SYSTEMS | INSTALLA<br>- BASE | PART NR.: |           |   |      |
|-----------------|--------------------|-----------|-----------|---|------|
| WWW.ZIGGITY.COM | DATE:              | 06-08-17  | REVISION: | 1 | 2970 |