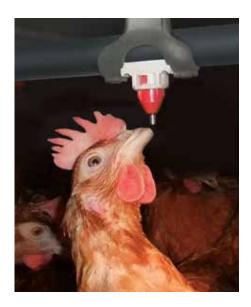

## **DRINKERS FOR COMMERCIAL LAYERS**

Better layer performance.

Try Ziggity Max8 drinkers in your commercial layer system, and see the difference for yourself!

Dry slats, pits, belts and floors, plus improved performance of your commercial layers are as simple as installing Ziggity Max8 drinkers on your existing commercial layer watering system. The Max8 drinker was designed exclusively for layers\* with most parts exclusive to this drinker model. It delivers the right amount of water layers need without oversupply.

Designed from the inside out specifically for the way layers drink. Max8 drinkers feature an exclusive heavier shut-off ball. Bird movement may cause watering systems to vibrate, so we made the Max8 ball heavier to help prevent the ball rattling off the seat, reducing the chance of seepage. This and other exclusive Max8 features result in a drier environment that minimizes ammonia release, resulting in healthier birds and improved egg production.