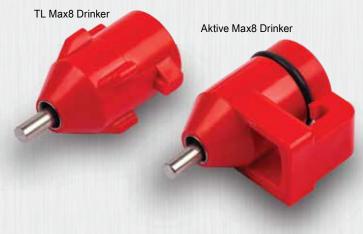

You can enjoy the benefits of Max8 drinkers without installing an entire new watering system. Simply retrofit your Ziggity or non-Ziggity drinker lines with our Twin Lock or Aktive Max8 drinkers.

We believe so strongly in the Max8 that we'll send you free sample drinkers to test in your watering system against your present drinkers.