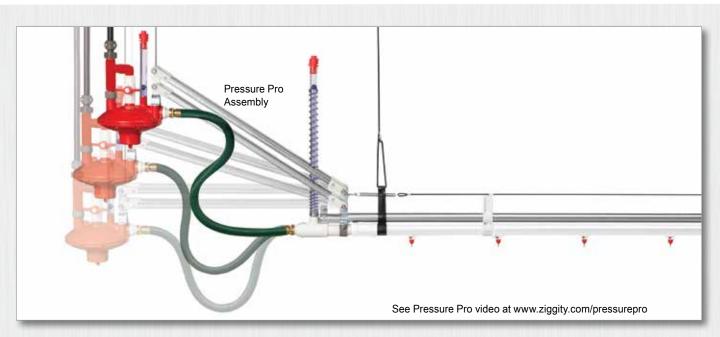

## Pressure Pro: How it works

Regulator never needs adjustment. Pressure Pro at lowest possible position (horizontal) provides a minimum line pressure setting. As birds grow, elevating the regulator increases line pressure.

Drinker line pressure increases/decreases in direct relationship to the regulator height.

All drinker line regulators are mounted to A Pressure Pro assemblies. The winch system cables B connect every Pressure Pro assembly in the house to a C central winch. Operating В the winch manually, or by use of a controller, elevates or lowers every Pressure Pro and Ziggity regulator in the house. This change in regulator elevation increases or C PRESSURE PRO decreases the pressure in every drinker line. The same water pressure change is achieved in every line in just seconds.