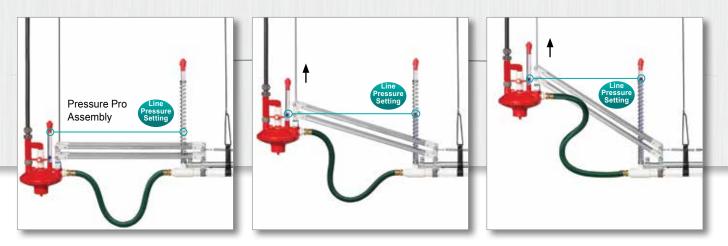

## Pressure Pro: How it works

Regulator never needs adjustment. Pressure Pro at lowest possible position (horizontal) provides a minimum line pressure setting. As birds grow, elevating the regulator increases line pressure.

Drinker line pressure increases/decreases in direct relationship to the regulator height.

All drinker line regulators are mounted to A Pressure Pro assemblies. The winch system cables B connect every Pressure Pro assembly in the house to a C central winch. Operating В the winch manually, or by use of a controller, elevates or lowers every Pressure Pro and Ziggity regulator in the house. This change in regulator elevation increases or C PRESSURE PRO decreases the pressure in every drinker line. The same water pressure change is achieved in every line in just seconds.