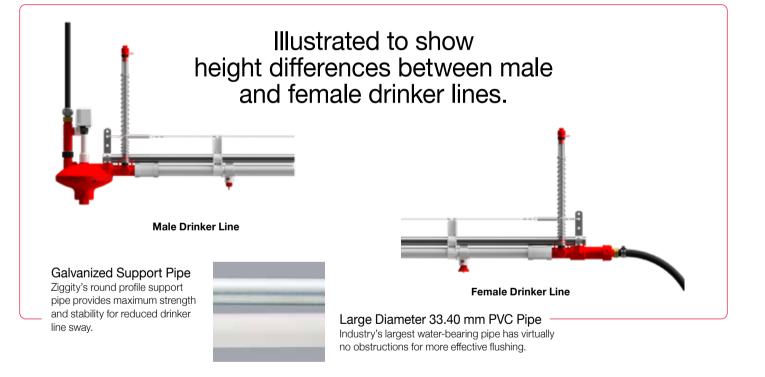

- Corrosion-resistant stainless steel components for long life.
- Twin-lock design keeps drinkers secure in the drinker saddle
- Hardened stainless steel inserts helps prevent drinker wear.

Big Z Drinker for Males This dedicated male drinker is positioned off the floor much higher than the female drinker - so high in fact that females cannot reach it, which is the reason the shield is not necessary.