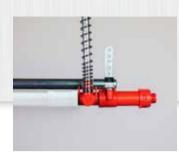

#### Big Z Shielded Drinker for Females

This dedicated female shielded drinker promotes drinking at the proper angle to minimize water spillage - especially important when males attempt to drink from the female drinker line.