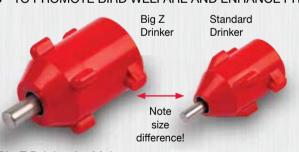

## GENDER SPECIFIC DRINKERS - TO PROMOTE BIRD WELFARE AND ENHANCE PRODUCTION

Big Z Drinker Benefits At three times the weight of the standard drinker, Big Z is the most durable drinker available to meet the demanding needs of large aggressive broiler breeders.

- Corrosion-resistant stainless steel components for long life.
- Twin-lock design keeps drinkers secure in the drinker saddle
- Hardened stainless steel inserts helps prevent drinker wear.

Big Z Drinker for Males This dedicated male drinker is positioned off the floor much higher than the female drinker - so high in fact that females cannot reach it, which is the reason the shield is not necessary.