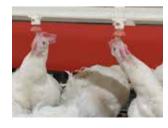

## Robust System For Broiler Breeders The Big Z system is engineered to be robust and wear-resistant to meet the demands of

G7

and wear-resistant to meet the demands of broiler breeder operations. Pictured: Dedicated female drinker line.