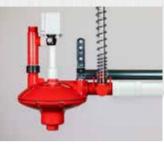

## Robust System For Broiler Breeders The Big Z system is engineered to be robust and wear-resistant to meet the demands of

G7

and wear-resistant to meet the demands of broiler breeder operations. Pictured: Dedicated female drinker line.