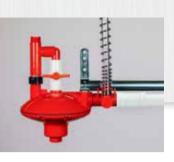

SCAN HERE to discover more about Ziggity Systems. The same concept that made Ziggity the leader in broiler watering, only bigger and tougher for larger broiler breeders.

Flush Regulator Delivers high water volume at the low pressure required for no-spill drinking. Built-in flush valve makes for easy removal of sediment, biofilm and air.

Auto Flush Regulator For automatic and unattended system flushing – requires connection to a controller or timer with a 24 VAC output.

Flush End Opens automatically during the flush mode for easy and effective flushing.