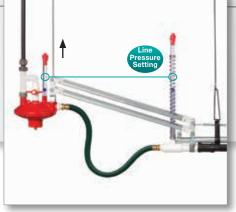

## Pressure Pro: How it works

Regulator never needs adjustment. Pressure Pro at lowest possible position (horizontal) provides a minimum line pressure setting.

As birds grow, elevating the regulator increases line pressure.

Drinker line pressure increases/decreases in direct relationship to the regulator height.

All drinker line regulators are mounted to A Pressure Pro assemblies. The winch system cables B connect every Pressure Pro assembly in the house to a C central winch. Operating the winch manually, or by use of a controller, elevates or lowers every Pressure Pro and Ziggity regulator in the house. This

change in regulator elevation increases or decreases the pressure in every drinker line. The same water pressure change is achieved in every line in just seconds.