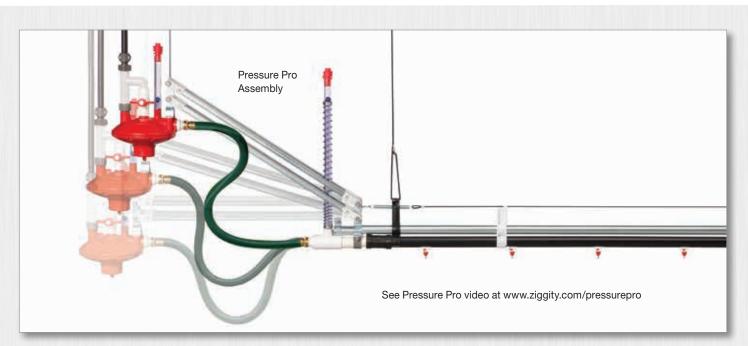

Installing Pressure Pro does not require any other changes to the watering system, and producers can retrofit Pressure Pro to all existing Ziggity floor watering systems.

See the back to see how Pressure Pro works

## Pressure Pro: How it works

Regulator never needs adjustment. Pressure Pro at lowest possible position (horizontal) provides a minimum line pressure setting.

As birds grow, elevating the regulator increases line pressure.

Drinker line pressure increases/decreases in direct relationship to the regulator height.

All drinker line regulators are mounted to A Pressure Pro assemblies. The winch system cables B connect every Pressure Pro assembly in the house to a C central winch. Operating the winch manually, or by use of a controller, elevates or lowers every Pressure Pro and Ziggity regulator in the house. This

change in regulator elevation increases or decreases the pressure in every drinker line. The same water pressure change is achieved in every line in just seconds.