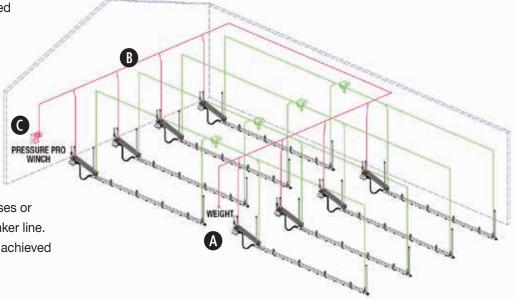

Drinker line pressure increases/decreases in direct relationship to the regulator height.

All drinker line regulators are mounted to A Pressure Pro assemblies. The winch system cables B connect every Pressure Pro assembly in the house to a C central winch. Operating the winch manually, or by use of a controller, elevates or lowers every Pressure Pro and Ziggity regulator in the house. This

change in regulator elevation increases or decreases the pressure in every drinker line. The same water pressure change is achieved in every line in just seconds.