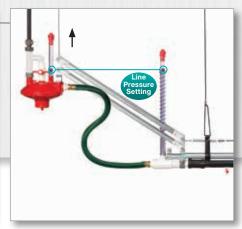

## Pressure Pro: How it works

Regulator never needs adjustment. Pressure Pro at lowest possible position (horizontal) provides a minimum line pressure setting.

As birds grow, elevating the regulator increases line pressure.

Drinker line pressure increases/decreases in direct relationship to the regulator height.

All drinker line regulators are mounted to A Pressure Pro assemblies. The winch system cables B connect every Pressure Pro assembly in the house to a C central winch. Operating the winch manually, or by use of a controller, elevates or lowers every Pressure Pro and Ziggity regulator in the house. This