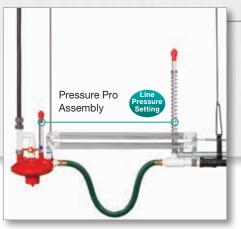

## Pressure Pro: How it works

Regulator never needs adjustment. Pressure Pro at lowest possible position (horizontal) provides a minimum line pressure setting.

As birds grow, elevating the regulator increases line pressure.

Drinker line pressure increases/decreases in direct relationship to the regulator height.

All drinker line regulators are mounted to A Pressure Pro assemblies. The winch system cables B connect every Pressure Pro assembly in the house to a C central winch. Operating the winch manually, or by use of a controller, elevates or lowers every Pressure Pro and Ziggity regulator in the house. This