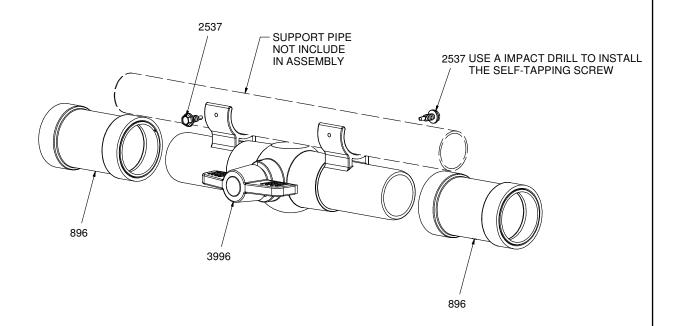

3997

## **Assembly Instructions**

| PART NR. | QTY | DESCRIPTION                   |
|----------|-----|-------------------------------|
| 3996     | 1   | SHUT OFF ASSEMBLY PART: UNIT  |
| 896      | 2   | PIPE CONNECTOR: BIG ACE / BIG |
|          |     | Z - BLACK                     |
| 2537     | 2   | FASTENER: SCREW HEX WHD       |
|          |     | SELF TAPPING #8-18 X 1/2" LG  |

ASSEMBLED VIEW