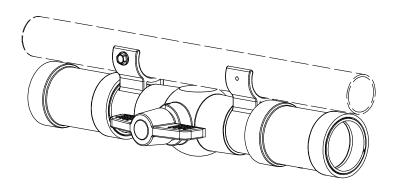

3997

## Shut Off Assembly:

## **Assembly Instructions**

| PART NR. | QTY | DESCRIPTION                   |
|----------|-----|-------------------------------|
| 3996     | 1   | SHUT OFF ASSEMBLY PART: UNIT  |
| 896      | 2   | PIPE CONNECTOR: BIG ACE / BIG |
|          |     | Z - BLACK                     |
| 2537     | 2   | FASTENER: SCREW HEX WHD       |
|          |     | SELF TAPPING #8-18 X 1/2" LG  |





ASSEMBLED VIEW

## **CAUTION**

- DO NOT ALLOW THIS ITEM TO COME INTO CONTACT WITH PETROLEUM, PHENOL OR ALDEHYDE BASED PRODUCTS OR ANY OTHER CORROSIVE PRODUCT IN GENERAL.
- \*IF PRESSURE DURING FLUSHING IS BELOW 5 PSI/0.35 BAR SEE GL1089

## **3997 NEW INSTALLATION** MEASURE "A" HERE-SUPPORT PIPE **CUT-AWAY** "A" + 13 mm / .5 in BIG ACE WATER PIPE -NEW 3997 SHUT OFF ASSEMBLY