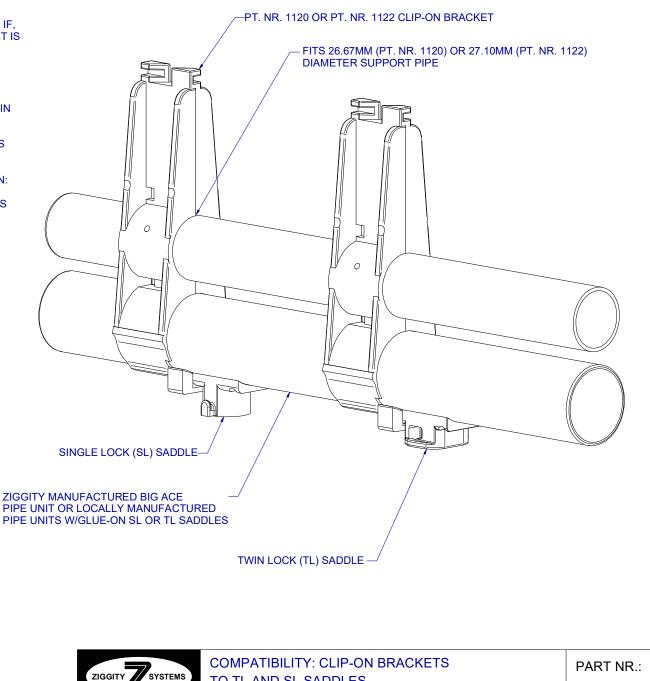

- BIG ACE SIZED PIPE (33.33 MM O.D.) WITH GLUE-ON T/L SADDLES (PT. NR. 1829) OR GLUE-ON S.L SADDLES (PT. NR. 1924)

2.) PT. NR. 1120 & PT. NR. 1122 CLIP-ON BRACKETS DO NOT FIT ON:

- ZIGGITY MANUFACTURED BIG Z PIPE UNITS WITH BIG Z SADDLES - ANY PIPE WITH GLUE-ON BIG Z SADDLES (PT. NR. 1835) - ANY AND ALL PIPE INSTALLED WITH CLIP-ON SADDLES W/GROMMETS (PT. NRS. 2385, 2386, 2387 AND 2388)

3.) SELECT EITHER PT. NR. 1120 AND PT. NR. 1122 BASED ON THE OUTSIDE DIAMETER (O.D.) OF THE SUPPORT PIPE:

- PT. NR. 1120 FITS SUPPORT PIPE WITH AN O.D. OF 26.67MM(+/-0.13MM) OR 1.050 INCHES(+/-0.005) - PT. NR. 1122 FITS SUPPORT PIPE WITH AN O.D. OF 27.10MM(+/-0.20MM) OR 1.067 INCHES(+/-0.007)

## PIPE UNIT OR LOCALLY MANUFACTURED PIPE UNITS W/GLUE-ON SL OR TL SADDLES

| ZIGGITY SYSTEMS | COMPATIBILITY: CLIP-ON BRACKETS<br>TO TL AND SL SADDLES |          |           |   | PART NR.: |
|-----------------|---------------------------------------------------------|----------|-----------|---|-----------|
| WWW.ZIGGITY.COM | DATE:                                                   | 08-03-01 | REVISION: | 5 | GL1008    |