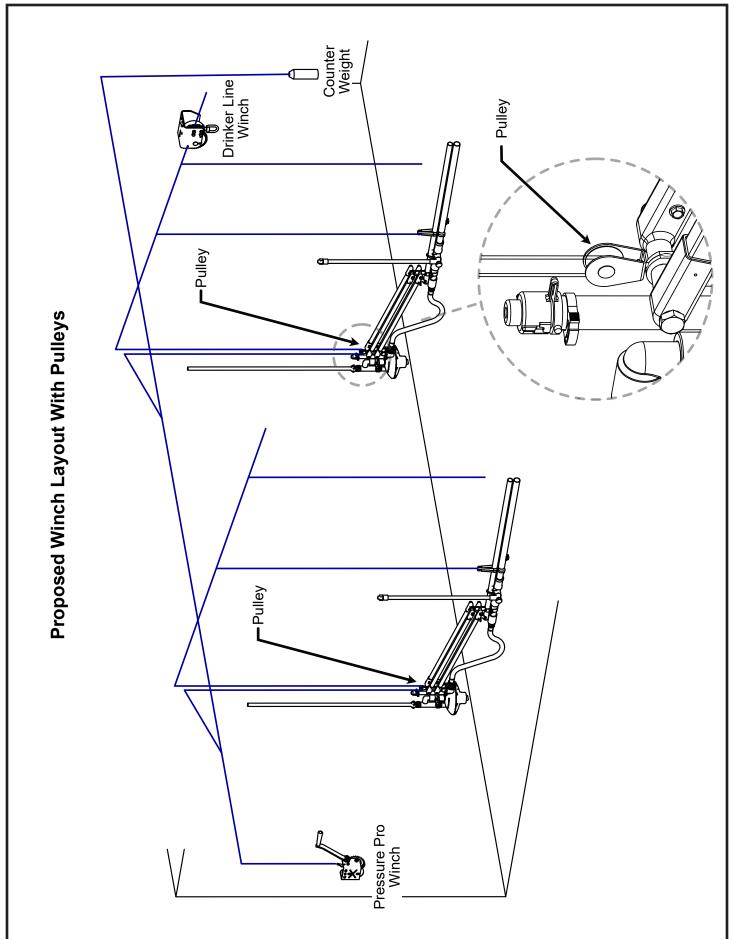

# INSTALLATION GUIDELINE: PRESSURE PRO™ - FLOOR APPLICATION

# INSTALLATION GUIDELINE: PRESSURE PRO™ - FLOOR APPLICATION

INSTALLATION GUIDELINE: PRESSURE PRO™ - FLOOR APPLICATION