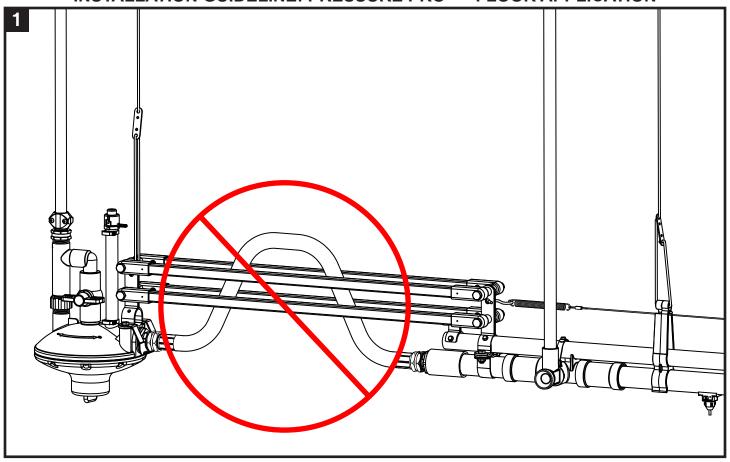

# INSTALLATION GUIDELINE: PRESSURE PRO™ - FLOOR APPLICATION

# INSTALLATION GUIDELINE: PRESSURE PRO™ - FLOOR APPLICATION

INSTALLATION GUIDELINE: PRESSURE PRO™ - FLOOR APPLICATION