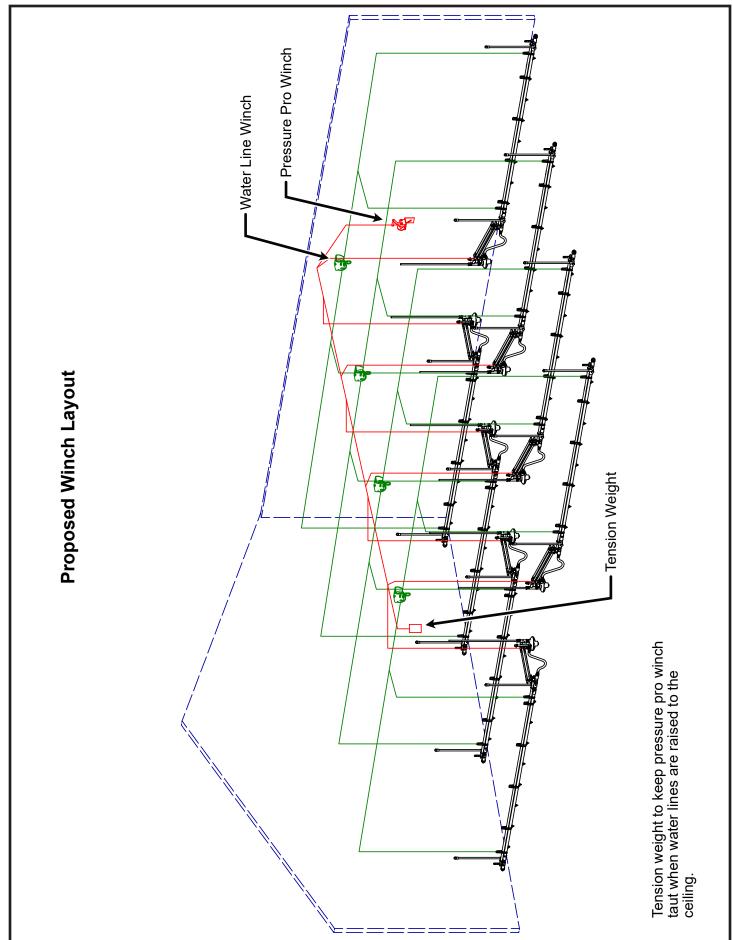

# INSTALLATION GUIDELINE: PRESSURE PRO™ - FLOOR APPLICATION

# INSTALLATION GUIDELINE: PRESSURE PRO™ - FLOOR APPLICATION

INSTALLATION GUIDELINE: PRESSURE PRO™ - FLOOR APPLICATION