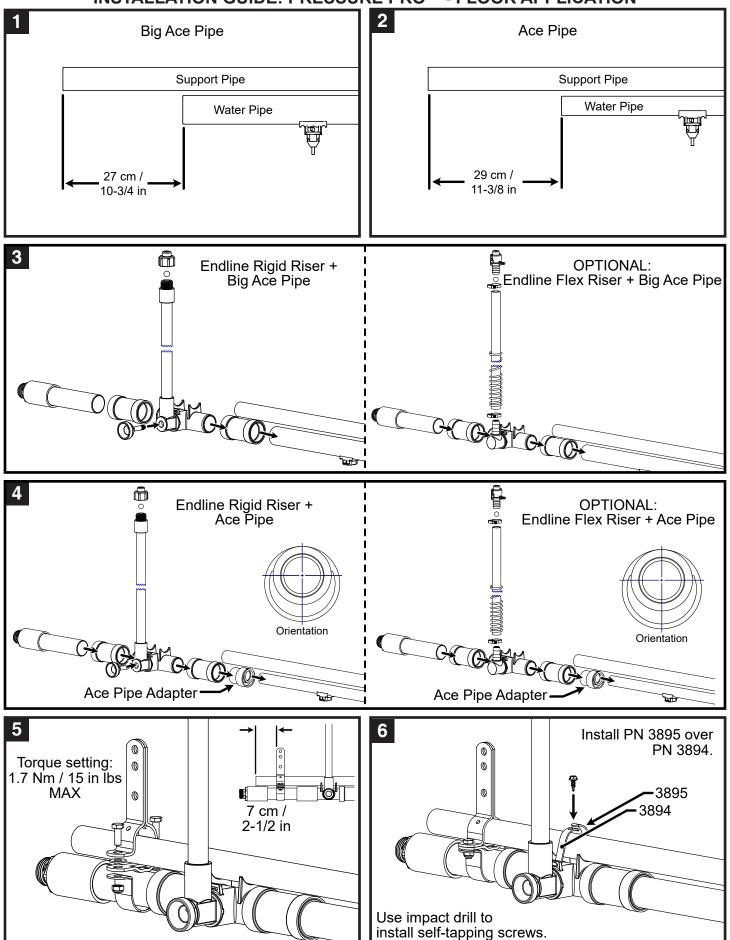

# INSTALLATION GUIDE: PRESSURE PRO™ - FLOOR APPLICATION

# INSTALLATION GUIDELINE: PRESSURE PRO™ - FLOOR APPLICATION

# INSTALLATION GUIDELINE: PRESSURE PRO™ - FLOOR APPLICATION

INSTALLATION GUIDELINE: PRESSURE PRO™ - FLOOR APPLICATION