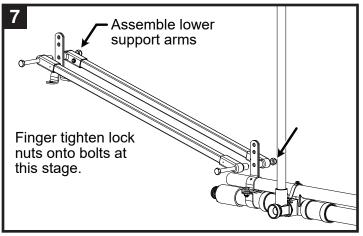

# INSTALLATION GUIDE: PRESSURE PRO™ - FLOOR APPLICATION

# INSTALLATION GUIDELINE: PRESSURE PRO™ - FLOOR APPLICATION

# INSTALLATION GUIDELINE: PRESSURE PRO™ - FLOOR APPLICATION

INSTALLATION GUIDELINE: PRESSURE PRO™ - FLOOR APPLICATION