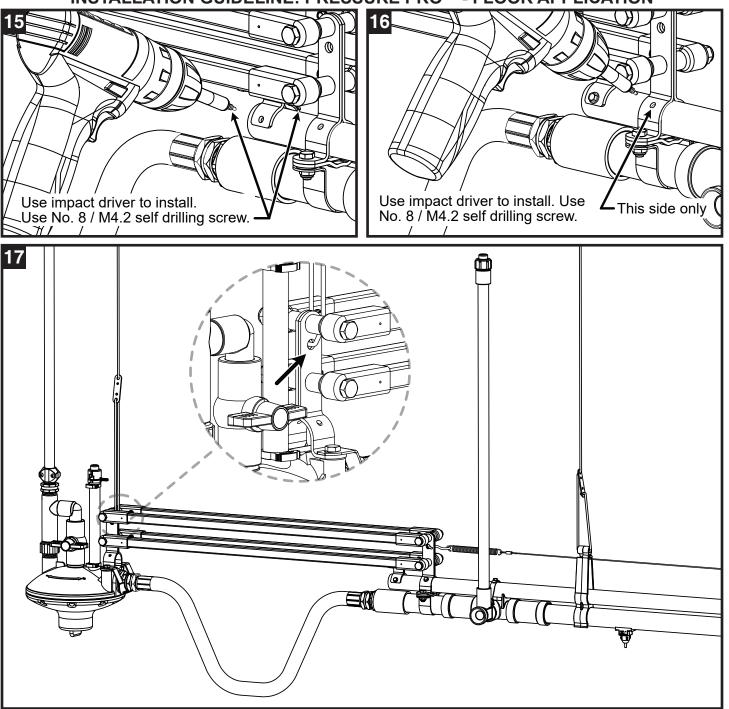

is chemically damaged.

### WARNING - GALVANIZED SUPPORT PIPE SPECIFICATIONS

Please note that using a support pipe that does not conform to the specifications noted in Ziggity's official written publications, including but not limited to, Information Update 2065 and our Installation Manuals, will compromise system performance and make null and void Ziggity's warranty provisions.

### **PLEASE NOTE**

Extended Drinker Warranty does not apply to Ziggity drinkers with the following metering pin colors:

Blue, Gray, Gold, Red, and Black.

Extended Drinker Warranty does not apply to T-Max Drinkers.

# INSTALLATION GUIDE: PRESSURE PRO™ - FLOOR APPLICATION



# INSTALLATION GUIDELINE: PRESSURE PRO™ - FLOOR APPLICATION

















# INSTALLATION GUIDELINE: PRESSURE PRO™ - FLOOR APPLICATION



INSTALLATION GUIDELINE: PRESSURE PRO™ - FLOOR APPLICATION



# INSTALLATION GUIDELINE: PRESSURE PRO™ - FLOOR APPLICATION