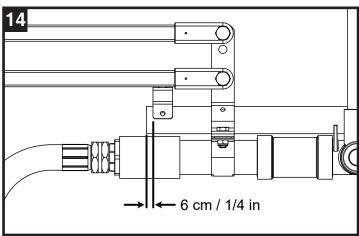

# INSTALLATION GUIDELINE: PRESSURE PRO™ - FLOOR APPLICATION

INSTALLATION GUIDELINE: PRESSURE PRO™ - FLOOR APPLICATION