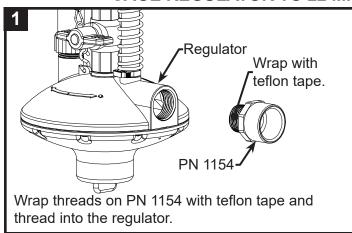

#### REGULATOR FOR STACK BELT STYLE CAGE - SINGLE LINE

Wrap threads on PN 1154 with teflon tape and thread into the regulator.

Cut PN 1900-120 to 7 cm / 3 in. Glue cut PN 1900-120 into PN 1154.

Glue PN 1152 onto PN 1900-120. Create a slope by angling the parts put together in step 5. (See side view)