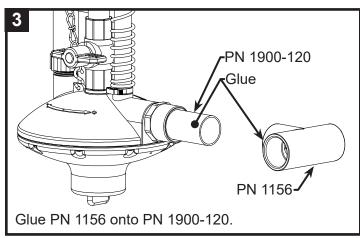

#### REGULATOR FOR STACK BELT STYLE CAGE - SINGLE LINE

Wrap threads on PN 1154 with teflon tape and thread into the regulator.

Cut PN 1900-120 to 7 cm / 3 in. Glue cut PN 1900-120 into PN 1154.

Glue PN 1152 onto PN 1900-120. Create a slope by angling the parts put together in step 5. (See side view)