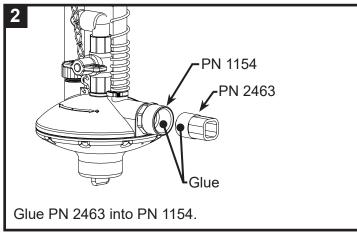

|    |
|--------------------------------------------------|----|
| 3/4 in PVC Pipe - Single Line                    | 6  |
| 22 mm Square Pipe - Single Line                  | 6  |
| 3/4 in PVC Pipe - Double Line                    |    |
| 22 mm Square Pipe - Double Line                  | 8  |
| Stack Belt Style Recommended Setup - Single Line | 9  |
| Stack Belt Style Recommended Setup - Double Line | 10 |
| Fix For Sagging Pipes                            | 11 |
| CAGE END ASSEMBLY                                |    |
| Stack Belt Style Recommended Setup - Single Line | 14 |
| Stack Belt Style Recommended Setup - Double Line | 16 |



#### **CAGE REGULATOR TO 3/4 IN PVC PIPE - SINGLE LINE**









### CAGE REGULATOR TO 22 MM SQUARE PIPE - SINGLE LINE









#### CAGE REGULATOR TO 3/4 IN PVC PIPE - DOUBLE LINE

















#### **CAGE REGULATOR TO 22 MM SQUARE PIPE - DOUBLE LINE**

















#### REGULATOR FOR STACK BELT STYLE CAGE - SINGLE LINE



Wrap threads on PN 1154 with teflon tape and thread into the regulator.



Cut PN 1900-120 to 7 cm / 3 in. Glue cut PN 1900-120 into PN 1154.











Glue PN 1152 onto PN 1900-120. Create a slope by angling the parts put together in step 5. (See side view)

#### **REGULATOR FOR STACK BELT STYLE CAGE - SINGLE LINE**









### OPTIONAL: REGULATOR FOR STACK BELT STYLE CAGE - DOUBLE LINE



1900-120 into PN 1152.







#### OPTIONAL: REGULATOR FOR STACK BELT STYLE CAGE - DOUBLE LINE













### **OPTIONAL: FIX FOR SAGGING PIPES**





the sagging pipe with zip ties. Pull the