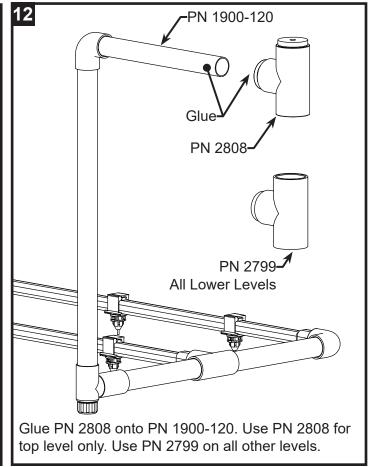

#### REGULATOR FOR STACK BELT STYLE CAGE - SINGLE LINE

Wrap threads on PN 1154 with teflon tape and thread into the regulator.

Cut PN 1900-120 to 7 cm / 3 in. Glue cut PN 1900-120 into PN 1154.

Glue PN 1152 onto PN 1900-120. Create a slope by angling the parts put together in step 5. (See side view)