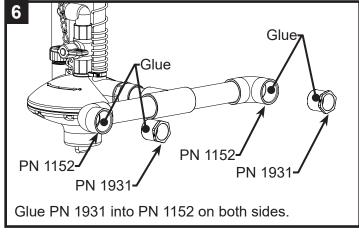

#### REGULATOR FOR STACK BELT STYLE CAGE - SINGLE LINE

Wrap threads on PN 1154 with teflon tape and thread into the regulator.

Cut PN 1900-120 to 7 cm / 3 in. Glue cut PN 1900-120 into PN 1154.

Glue PN 1152 onto PN 1900-120. Create a slope by angling the parts put together in step 5. (See side view)