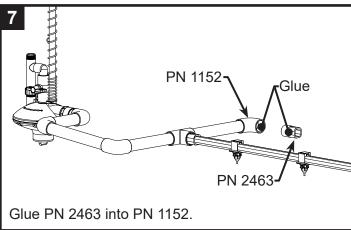

IN PVC PIPE - SINGLE LINE**









### CAGE REGULATOR TO 22 MM SQUARE PIPE - SINGLE LINE









#### CAGE REGULATOR TO 3/4 IN PVC PIPE - DOUBLE LINE

















#### **CAGE REGULATOR TO 22 MM SQUARE PIPE - DOUBLE LINE**

















#### REGULATOR FOR STACK BELT STYLE CAGE - SINGLE LINE



Wrap threads on PN 1154 with teflon tape and thread into the regulator.



Cut PN 1900-120 to 7 cm / 3 in. Glue cut PN 1900-120 into PN 1154.











Glue PN 1152 onto PN 1900-120. Create a slope by angling the parts put together in step 5. (See side view)

#### **REGULATOR FOR STACK BELT STYLE CAGE - SINGLE LINE**









### OPTIONAL: REGULATOR FOR STACK BELT STYLE CAGE - DOUBLE LINE



1900-120 into PN 1152.







#### OPTIONAL: REGULATOR FOR STACK BELT STYLE CAGE - DOUBLE LINE













### **OPTIONAL: FIX FOR SAGGING PIPES**





the sagging pipe with zip ties. Pull the zip tie tight and snip off the excess.

THIS PAGE INTENTIONALLY LEFT BLANK



#### FLUSH END FOR STACK BELT STYLE CAGE - SINGLE LINE







Cut PN 1900-120 to desired length. Glue PN 1900-120 into PN 1152. Glue PN 1084 onto PN 1900-120.







#### FLUSH END FOR STACK BELT STYLE CAGE - SINGLE LINE









#### FLUSH END FOR STACK BELT STYLE CAGE - DOUBLE LINE

















#### FLUSH END FOR STACK BELT STYLE CAGE - DOUBLE LINE









### FLUSH END FOR STACK BELT STYLE CAGE - DOUBLE LINE