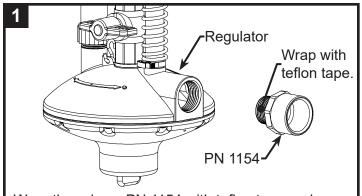

#### REGULATOR FOR STACK BELT STYLE CAGE - SINGLE LINE

Wrap threads on PN 1154 with teflon tape and thread into the regulator.

Cut PN 1900-120 to 7 cm / 3 in. Glue cut PN 1900-120 into PN 1154.

Glue PN 1152 onto PN 1900-120. Create a slope by angling the parts put together in step 5. (See side view)