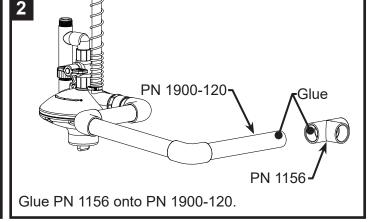

#### FLUSH END FOR STACK BELT STYLE CAGE - SINGLE LINE

Cut PN 1900-120 to desired length. Glue PN 1900-120 into PN 1152. Glue PN 1084 onto PN 1900-120.

#### FLUSH END FOR STACK BELT STYLE CAGE - SINGLE LINE