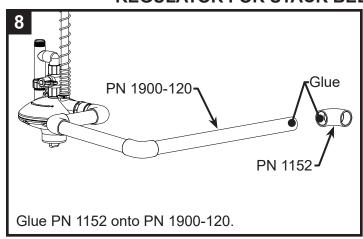

#### REGULATOR FOR STACK BELT STYLE CAGE - SINGLE LINE

Wrap threads on PN 1154 with teflon tape and thread into the regulator.

Cut PN 1900-120 to 7 cm / 3 in. Glue cut PN 1900-120 into PN 1154.

Glue PN 1152 onto PN 1900-120. Create a slope by angling the parts put together in step 5. (See side view)