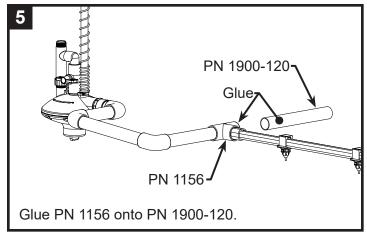

#### REGULATOR FOR STACK BELT STYLE CAGE - SINGLE LINE

Wrap threads on PN 1154 with teflon tape and thread into the regulator.

Cut PN 1900-120 to 7 cm / 3 in. Glue cut PN 1900-120 into PN 1154.

Glue PN 1152 onto PN 1900-120. Create a slope by angling the parts put together in step 5. (See side view)