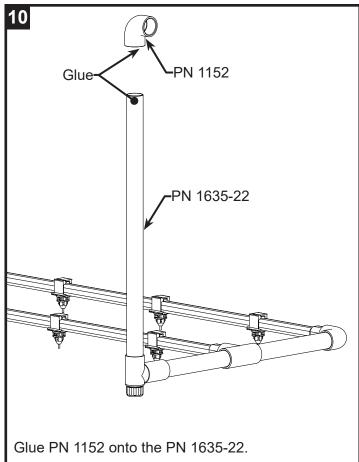

#### REGULATOR FOR STACK BELT STYLE CAGE - SINGLE LINE

Wrap threads on PN 1154 with teflon tape and thread into the regulator.

Cut PN 1900-120 to 7 cm / 3 in. Glue cut PN 1900-120 into PN 1154.

Glue PN 1152 onto PN 1900-120. Create a slope by angling the parts put together in step 5. (See side view)