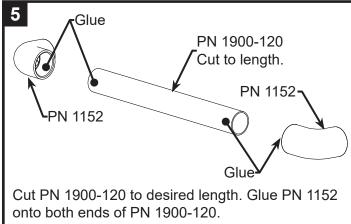

#### REGULATOR FOR STACK BELT STYLE CAGE - SINGLE LINE

Wrap threads on PN 1154 with teflon tape and thread into the regulator.

Cut PN 1900-120 to 7 cm / 3 in. Glue cut PN 1900-120 into PN 1154.

Glue PN 1152 onto PN 1900-120. Create a slope by angling the parts put together in step 5. (See side view)