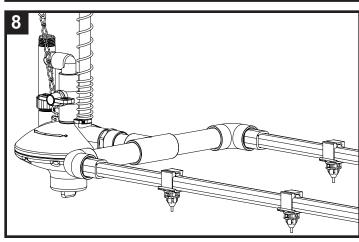

|
| 22 mm Square Pipe - Single Line                  | 6  |
| 3/4 in PVC Pipe - Double Line                    |    |
| 22 mm Square Pipe - Double Line                  | 8  |
| Stack Belt Style Recommended Setup - Single Line | 9  |
| Stack Belt Style Recommended Setup - Double Line | 10 |
| Fix For Sagging Pipes                            | 11 |
| CAGE END ASSEMBLY                                |    |
| Stack Belt Style Recommended Setup - Single Line | 14 |
| Stack Belt Style Recommended Setup - Double Line | 16 |



#### **CAGE REGULATOR TO 3/4 IN PVC PIPE - SINGLE LINE**









### CAGE REGULATOR TO 22 MM SQUARE PIPE - SINGLE LINE









#### CAGE REGULATOR TO 3/4 IN PVC PIPE - DOUBLE LINE

















#### **CAGE REGULATOR TO 22 MM SQUARE PIPE - DOUBLE LINE**

















#### REGULATOR FOR STACK BELT STYLE CAGE - SINGLE LINE



Wrap threads on PN 1154 with teflon tape and thread into the regulator.



Cut PN 1900-120 to 7 cm / 3 in. Glue cut PN 1900-120 into PN 1154.











Glue PN 1152 onto PN 1900-120. Create a slope by angling the parts put together in step 5. (See side view)

#### **REGULATOR FOR STACK BELT STYLE CAGE - SINGLE LINE**









### OPTIONAL: REGULATOR FOR STACK BELT STYLE CAGE - DOUBLE LINE



1900-120 into PN 1152.







#### OPTIONAL: REGULATOR FOR STACK BELT STYLE CAGE - DOUBLE LINE













### **OPTIONAL: FIX FOR SAGGING PIPES**





the sagging pipe with zip ties. Pull the zip tie tight and snip off the excess.

THIS PAGE INTENTIONALLY LEFT BLANK



#### FLUSH END FOR STACK BELT STYLE CAGE - SINGLE LINE







Cut PN 190