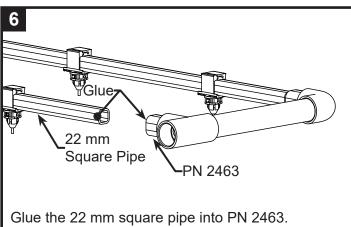

2 onto PN 1900-120. Create a slope by angling the parts put together in step 5. (See side view)

#### **REGULATOR FOR STACK BELT STYLE CAGE - SINGLE LINE**









### OPTIONAL: REGULATOR FOR STACK BELT STYLE CAGE - DOUBLE LINE



1900-120 into PN 1152.







#### OPTIONAL: REGULATOR FOR STACK BELT STYLE CAGE - DOUBLE LINE













### **OPTIONAL: FIX FOR SAGGING PIPES**





the sagging pipe with zip ties. Pull the zip tie tight and snip off the excess.

THIS PAGE INTENTIONALLY LEFT BLANK



#### FLUSH END FOR STACK BELT STYLE CAGE - SINGLE LINE







Cut PN 1900-120 to desired length. Glue PN 1900-120 into PN 1152. Glue PN 1084 onto PN 1900-120.







#### FLUSH END FOR STACK BELT STYLE CAGE - SINGLE LINE









#### FLUSH END FOR STACK BELT STYLE CAGE - DOUBLE LINE

















#### FLUSH END FOR STACK BELT STYLE CAGE - DOUBLE LINE









### FLUSH END FOR STACK BELT STYLE CAGE - DOUBLE LINE