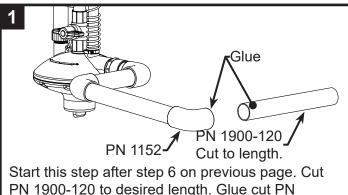

#### FLUSH END FOR STACK BELT STYLE CAGE - SINGLE LINE

Cut PN 1900-120 to desired length. Glue PN 1900-120 into PN 1152. Glue PN 1084 onto PN 1900-120.

#### FLUSH END FOR STACK BELT STYLE CAGE - SINGLE LINE