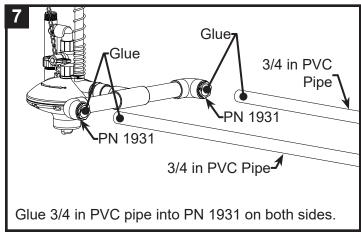

---------------|----|
| 3/4 in PVC Pipe - Single Line                    | 6  |
| 22 mm Square Pipe - Single Line                  | 6  |
| 3/4 in PVC Pipe - Double Line                    |    |
| 22 mm Square Pipe - Double Line                  | 8  |
| Stack Belt Style Recommended Setup - Single Line | 9  |
| Stack Belt Style Recommended Setup - Double Line | 10 |
| Fix For Sagging Pipes                            | 11 |
| CAGE END ASSEMBLY                                |    |
| Stack Belt Style Recommended Setup - Single Line | 14 |
| Stack Belt Style Recommended Setup - Double Line | 16 |



#### **CAGE REGULATOR TO 3/4 IN PVC PIPE - SINGLE LINE**









### CAGE REGULATOR TO 22 MM SQUARE PIPE - SINGLE LINE









#### CAGE REGULATOR TO 3/4 IN PVC PIPE - DOUBLE LINE

















#### **CAGE REGULATOR TO 22 MM SQUARE PIPE - DOUBLE LINE**

















#### REGULATOR FOR STACK BELT STYLE CAGE - SINGLE LINE



Wrap threads on PN 1154 with teflon tape and thread into the regulator.



Cut PN 1900-120 to 7 cm / 3 in. Glue cut PN 1900-120 into PN 1154.











Glue PN 1152 onto PN 1900-120. Create a slope by angling the parts put together in step 5. (See side view)

#### **REGULATOR FOR STACK BELT STYLE CAGE - SINGLE LINE**









### OPTIONAL: REGULATOR FOR STACK BELT STYLE CAGE - DOUBLE LINE



1900-120 into PN 1152.







#### OPTIONAL: REGULATOR FOR STACK BELT STYLE CAGE - DOUBLE LINE













### **OPTIONAL: FIX FOR SAGGING PIPES**





the sagging pipe with zip ties. Pull the zip tie tight and snip off the excess.

THIS PAGE INTENTIONALLY LEFT BLA