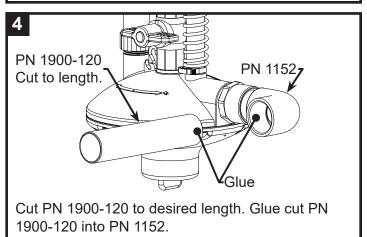

#### REGULATOR FOR STACK BELT STYLE CAGE - SINGLE LINE

Wrap threads on PN 1154 with teflon tape and thread into the regulator.

Cut PN 1900-120 to 7 cm / 3 in. Glue cut PN 1900-120 into PN 1154.

Glue PN 1152 onto PN 1900-120. Create a slope by angling the parts put together in step 5. (See side view)