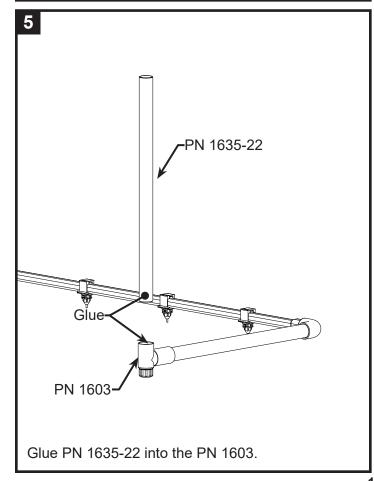

eflon tape and thread into the regulator.



Cut PN 1900-120 to 7 cm / 3 in. Glue cut PN 1900-120 into PN 1154.











Glue PN 1152 onto PN 1900-120. Create a slope by angling the parts put together in step 5. (See side view)

#### **REGULATOR FOR STACK BELT STYLE CAGE - SINGLE LINE**









### OPTIONAL: REGULATOR FOR STACK BELT STYLE CAGE - DOUBLE LINE



1900-120 into PN 1152.







#### OPTIONAL: REGULATOR FOR STACK BELT STYLE CAGE - DOUBLE LINE













### **OPTIONAL: FIX FOR SAGGING PIPES**





the sagging pipe with zip ties. Pull the zip tie tight and snip off the excess.

THIS PAGE INTENTIONALLY LEFT BLANK



#### FLUSH END FOR STACK BELT STYLE CAGE - SINGLE LINE







Cut PN 1900-120 to desired length. Glue PN 1900-120 into PN 1152. Glue PN 1084 onto PN 1900-120.







#### FLUSH END FOR STACK BELT STYLE CAGE - SINGLE LINE









#### FLUSH END FOR STACK BELT STYLE CAGE - DOUBLE LINE

















#### FLUSH END FOR STACK BELT STYLE CAGE - DOUBLE LINE









### FLUSH END FOR STACK BELT STYLE CAGE - DOUBLE LINE