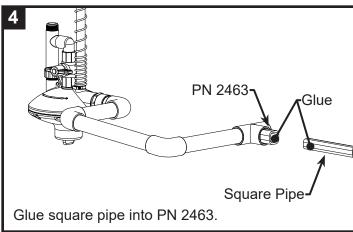

Recommended Setup - Double Line | 16 |



#### **CAGE REGULATOR TO 3/4 IN PVC PIPE - SINGLE LINE**









### CAGE REGULATOR TO 22 MM SQUARE PIPE - SINGLE LINE









#### CAGE REGULATOR TO 3/4 IN PVC PIPE - DOUBLE LINE

















#### **CAGE REGULATOR TO 22 MM SQUARE PIPE - DOUBLE LINE**

















#### REGULATOR FOR STACK BELT STYLE CAGE - SINGLE LINE



Wrap threads on PN 1154 with teflon tape and thread into the regulator.



Cut PN 1900-120 to 7 cm / 3 in. Glue cut PN 1900-120 into PN 1154.











Glue PN 1152 onto PN 1900-120. Create a slope by angling the parts put together in step 5. (See side view)

#### **REGULATOR FOR STACK BELT STYLE CAGE - SINGLE LINE**









### OPTIONAL: REGULATOR FOR STACK BELT STYLE CAGE - DOUBLE LINE



1900-120 into PN 1152.







#### OPTIONAL: REGULATOR FOR STACK BELT STYLE CAGE - DOUBLE LINE













### **OPTIONAL: FIX FOR SAGGING PIPES**





the sagging pipe with zip ties. Pull the zip tie tight and snip off the excess.

THIS PAGE INTENTIONALLY LEFT BLANK



#### FLUSH END FOR STACK BELT STYLE CAGE - SINGLE LINE







Cut PN 1900-120 to desired length. Glue PN 1900-120 into PN 1152. Glue PN 1084 onto PN 1900-120.







#### FLUSH END FOR STACK BELT STYLE CAGE - SINGLE LINE









#### FLUSH END FOR STACK BELT STYLE CAGE - DOUBLE LINE

















#### FLUSH END FOR STACK BELT STYLE CAGE - DOUBLE LINE









### FLUSH END FOR STACK BELT STYLE CAGE - DOUBLE LINE