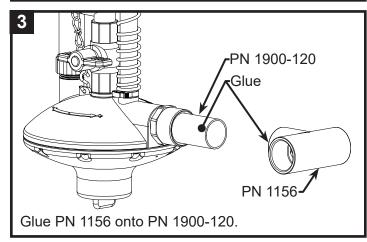

#### REGULATOR FOR STACK BELT STYLE CAGE - SINGLE LINE

Wrap threads on PN 1154 with teflon tape and thread into the regulator.

Cut PN 1900-120 to 7 cm / 3 in. Glue cut PN 1900-120 into PN 1154.

Glue PN 1152 onto PN 1900-120. Create a slope by angling the parts put together in step 5. (See side view)