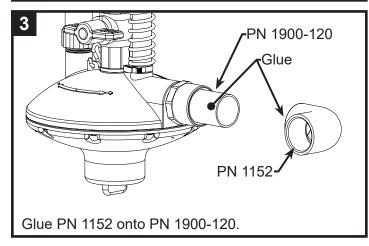

#### REGULATOR FOR STACK BELT STYLE CAGE - SINGLE LINE

Wrap threads on PN 1154 with teflon tape and thread into the regulator.

Cut PN 1900-120 to 7 cm / 3 in. Glue cut PN 1900-120 into PN 1154.

Glue PN 1152 onto PN 1900-120. Create a slope by angling the parts put together in step 5. (See side view)