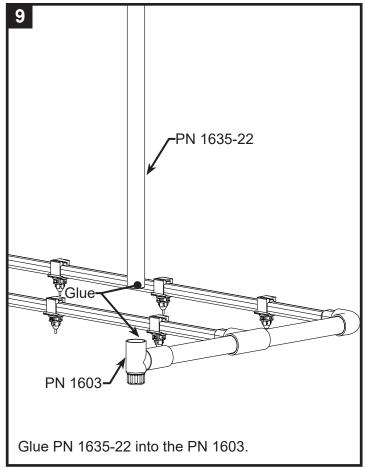

gether in step 5. (See side view)

#### **REGULATOR FOR STACK BELT STYLE CAGE - SINGLE LINE**









### OPTIONAL: REGULATOR FOR STACK BELT STYLE CAGE - DOUBLE LINE



1900-120 into PN 1152.







#### OPTIONAL: REGULATOR FOR STACK BELT STYLE CAGE - DOUBLE LINE













### **OPTIONAL: FIX FOR SAGGING PIPES**





the sagging pipe with zip ties. Pull the zip tie tight and snip off the excess.

THIS PAGE INTENTIONALLY LEFT BLANK



#### FLUSH END FOR STACK BELT STYLE CAGE - SINGLE LINE







Cut PN 1900-120 to desired length. Glue PN 1900-120 into PN 1152. Glue PN 1084 onto PN 1900-120.







#### FLUSH END FOR STACK BELT STYLE CAGE - SINGLE LINE









#### FLUSH END FOR STACK BELT STYLE CAGE - DOUBLE LINE

















#### FLUSH END FOR STACK BELT STYLE CAGE - DOUBLE LINE









### FLUSH END FOR STACK BELT STYLE CAGE - DOUBLE LINE