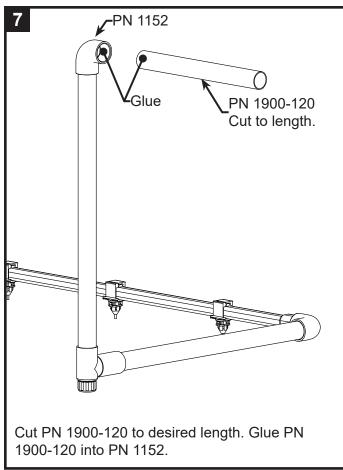

#### REGULATOR FOR STACK BELT STYLE CAGE - SINGLE LINE

Wrap threads on PN 1154 with teflon tape and thread into the regulator.

Cut PN 1900-120 to 7 cm / 3 in. Glue cut PN 1900-120 into PN 1154.

Glue PN 1152 onto PN 1900-120. Create a slope by angling the parts put together in step 5. (See side view)