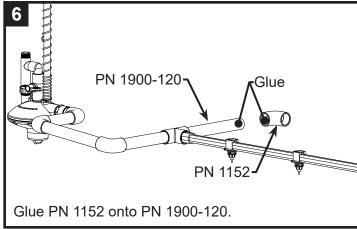

#### REGULATOR FOR STACK BELT STYLE CAGE - SINGLE LINE

Wrap threads on PN 1154 with teflon tape and thread into the regulator.

Cut PN 1900-120 to 7 cm / 3 in. Glue cut PN 1900-120 into PN 1154.

Glue PN 1152 onto PN 1900-120. Create a slope by angling the parts put together in step 5. (See side view)