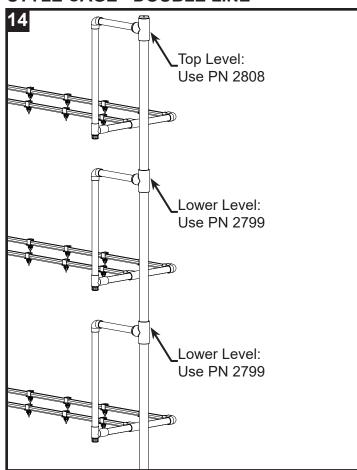

T STYLE CAGE - SINGLE LINE**









### OPTIONAL: REGULATOR FOR STACK BELT STYLE CAGE - DOUBLE LINE



1900-120 into PN 1152.







#### OPTIONAL: REGULATOR FOR STACK BELT STYLE CAGE - DOUBLE LINE













### **OPTIONAL: FIX FOR SAGGING PIPES**





the sagging pipe with zip ties. Pull the zip tie tight and snip off the excess.

THIS PAGE INTENTIONALLY LEFT BLANK



#### FLUSH END FOR STACK BELT STYLE CAGE - SINGLE LINE







Cut PN 1900-120 to desired length. Glue PN 1900-120 into PN 1152. Glue PN 1084 onto PN 1900-120.







#### FLUSH END FOR STACK BELT STYLE CAGE - SINGLE LINE









#### FLUSH END FOR STACK BELT STYLE CAGE - DOUBLE LINE

















#### FLUSH END FOR STACK BELT STYLE CAGE - DOUBLE LINE









### FLUSH END FOR STACK BELT STYLE CAGE - DOUBLE LINE