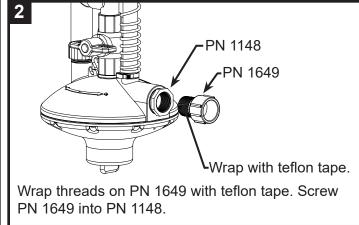

atering Specialists**



# **CONTENTS**

| CAGE REGULATOR                                   |    |
|--------------------------------------------------|----|
| 3/4 in PVC Pipe - Single Line                    | 6  |
| 22 mm Square Pipe - Single Line                  | 6  |
| 3/4 in PVC Pipe - Double Line                    |    |
| 22 mm Square Pipe - Double Line                  | 8  |
| Stack Belt Style Recommended Setup - Single Line | 9  |
| Stack Belt Style Recommended Setup - Double Line | 10 |
| Fix For Sagging Pipes                            | 11 |
| CAGE END ASSEMBLY                                |    |
| Stack Belt Style Recommended Setup - Single Line | 14 |
| Stack Belt Style Recommended Setup - Double Line | 16 |



#### **CAGE REGULATOR TO 3/4 IN PVC PIPE - SINGLE LINE**









### CAGE REGULATOR TO 22 MM SQUARE PIPE - SINGLE LINE









#### CAGE REGULATOR TO 3/4 IN PVC PIPE - DOUBLE LINE

















#### **CAGE REGULATOR TO 22 MM SQUARE PIPE - DOUBLE LINE**

















#### REGULATOR FOR STACK BELT STYLE CAGE - SINGLE LINE



Wrap threads on PN 1154 with teflon tape and thread into the regulator.



Cut PN 1900-120 to 7 cm / 3 in. Glue cut PN 1900-120 into PN 1154.











Glue PN 1152 onto PN 1900-120. Create a slope by angling the parts put together in step 5. (See side view)

#### **REGULATOR FOR STACK BELT STYLE CAGE - SINGLE LINE**









### OPTIONAL: REGULATOR FOR STACK BELT STYLE CAGE - DOUBLE LINE



1900-120 into PN 1152.







#### OPTIONAL: REGULATOR FOR STACK BELT STYLE CAGE - DOUBLE LINE













### **OPTIONAL: FIX FOR