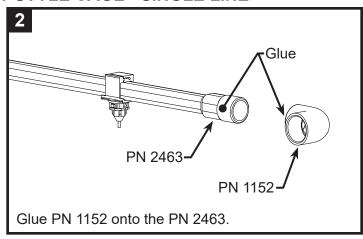

#### REGULATOR FOR STACK BELT STYLE CAGE - SINGLE LINE

Wrap threads on PN 1154 with teflon tape and thread into the regulator.

Cut PN 1900-120 to 7 cm / 3 in. Glue cut PN 1900-120 into PN 1154.

Glue PN 1152 onto PN 1900-120. Create a slope by angling the parts put together in step 5. (See side view)