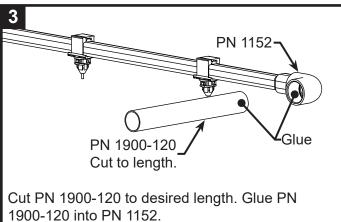

#### FLUSH END FOR STACK BELT STYLE CAGE - SINGLE LINE

Cut PN 1900-120 to desired length. Glue PN 1900-120 into PN 1152. Glue PN 1084 onto PN 1900-120.