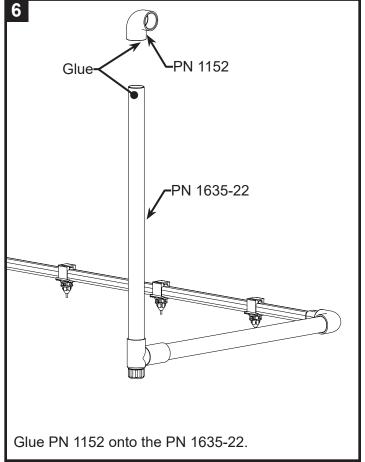

#### REGULATOR FOR STACK BELT STYLE CAGE - SINGLE LINE

Wrap threads on PN 1154 with teflon tape and thread into the regulator.

Cut PN 1900-120 to 7 cm / 3 in. Glue cut PN 1900-120 into PN 1154.

Glue PN 1152 onto PN 1900-120. Create a slope by angling the parts put together in step 5. (See side view)