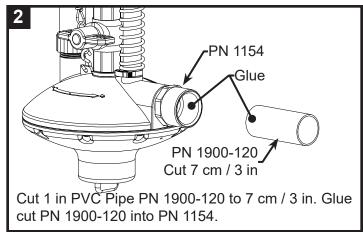

#### REGULATOR FOR STACK BELT STYLE CAGE - SINGLE LINE

Wrap threads on PN 1154 with teflon tape and thread into the regulator.

Cut PN 1900-120 to 7 cm / 3 in. Glue cut PN 1900-120 into PN 1154.

Glue PN 1152 onto PN 1900-120. Create a slope by angling the parts put together in step 5. (See side view)