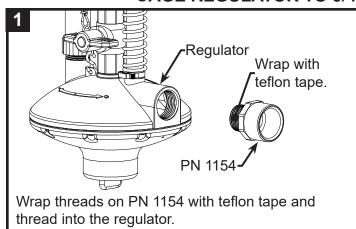

#### REGULATOR FOR STACK BELT STYLE CAGE - SINGLE LINE

Wrap threads on PN 1154 with teflon tape and thread into the regulator.

Cut PN 1900-120 to 7 cm / 3 in. Glue cut PN 1900-120 into PN 1154.

Glue PN 1152 onto PN 1900-120. Create a slope by angling the parts put together in step 5. (See side view)