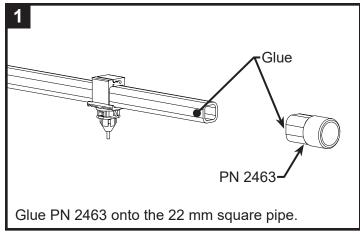

#### REGULATOR FOR STACK BELT STYLE CAGE - SINGLE LINE



Wrap threads on PN 1154 with teflon tape and thread into the regulator.



Cut PN 1900-120 to 7 cm / 3 in. Glue cut PN 1900-120 into PN 1154.











Glue PN 1152 onto PN 1900-120. Create a slope by angling the parts put together in step 5. (See side view)

#### **REGULATOR FOR STACK BELT STYLE CAGE - SINGLE LINE**









### OPTIONAL: REGULATOR FOR STACK BELT STYLE CAGE - DOUBLE LINE



1900-120 into PN 1152.







#### OPTIONAL: REGULATOR FOR STACK BELT STYLE CAGE - DOUBLE LINE













### **OPTIONAL: FIX FOR SAGGING PIPES**





the sagging pipe with zip ties. Pull the zip tie tight and snip off the excess.

THIS PAGE INTENTIONALLY LEFT BLANK



#### FLUSH END FOR STACK BELT STYLE CAGE - SINGLE LINE







Cut PN 1900-120 to desired length. Glue PN 1900-120 into PN 1152. Glue PN 1084 onto PN 1900-120.







#### FLUSH END FOR STACK BELT STYLE CAGE - SINGLE LINE









#### FLUSH END FOR STACK BELT STYLE CAGE - DOUBLE LINE

















#### FLUSH END FOR STACK BELT STYLE CAGE - DOUBLE LINE









### FLUSH END FOR STACK BELT STYLE CAGE - DOUBLE LINE