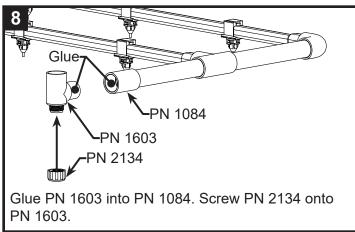

to PN 1900-120. Create a slope by angling the parts put together in step 5. (See side view)

#### **REGULATOR FOR STACK BELT STYLE CAGE - SINGLE LINE**









### OPTIONAL: REGULATOR FOR STACK BELT STYLE CAGE - DOUBLE LINE



1900-120 into PN 1152.







#### OPTIONAL: REGULATOR FOR STACK BELT STYLE CAGE - DOUBLE LINE













### **OPTIONAL: FIX FOR SAGGING PIPES**





the sagging pipe with zip ties. Pull the zip tie tight and snip off the excess.

THIS PAGE INTENTIONALLY LEFT BLANK



#### FLUSH END FOR STACK BELT STYLE CAGE - SINGLE LINE







Cut PN 1900-120 to desired length. Glue PN 1900-120 into PN 1152. Glue PN 1084 onto PN 1900-120.







#### FLUSH END FOR STACK BELT STYLE CAGE - SINGLE LINE









#### FLUSH END FOR STACK BELT STYLE CAGE - DOUBLE LINE

















#### FLUSH END FOR STACK BELT STYLE CAGE - DOUBLE LINE









### FLUSH END FOR STACK BELT STYLE CAGE - DOUBLE LINE