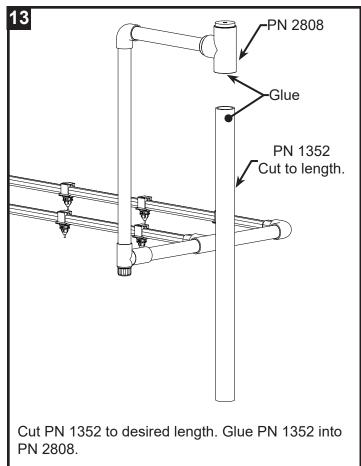

#### REGULATOR FOR STACK BELT STYLE CAGE - SINGLE LINE

Wrap threads on PN 1154 with teflon tape and thread into the regulator.

Cut PN 1900-120 to 7 cm / 3 in. Glue cut PN 1900-120 into PN 1154.

Glue PN 1152 onto PN 1900-120. Create a slope by angling the parts put together in step 5. (See side view)