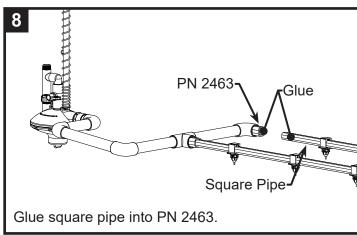

### OPTIONAL: REGULATOR FOR STACK BELT STYLE CAGE - DOUBLE LINE

1900-120 into PN 1152.