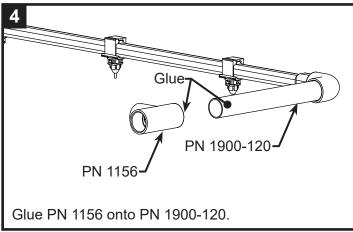

#### FLUSH END FOR STACK BELT STYLE CAGE - SINGLE LINE

Cut PN 1900-120 to desired length. Glue PN 1900-120 into PN 1152. Glue PN 1084 onto PN 1900-120.