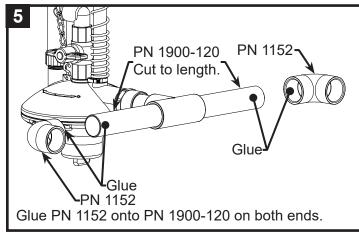

#### REGULATOR FOR STACK BELT STYLE CAGE - SINGLE LINE

Wrap threads on PN 1154 with teflon tape and thread into the regulator.

Cut PN 1900-120 to 7 cm / 3 in. Glue cut PN 1900-120 into PN 1154.

Glue PN 1152 onto PN 1900-120. Create a slope by angling the parts put together in step 5. (See side view)