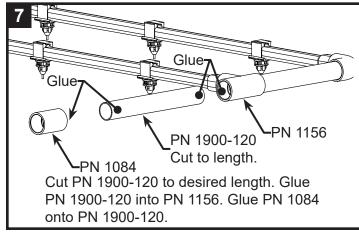

#### FLUSH END FOR STACK BELT STYLE CAGE - SINGLE LINE

Cut PN 1900-120 to desired length. Glue PN 1900-120 into PN 1152. Glue PN 1084 onto PN 1900-120.

#### FLUSH END FOR STACK BELT STYLE CAGE - SINGLE LINE