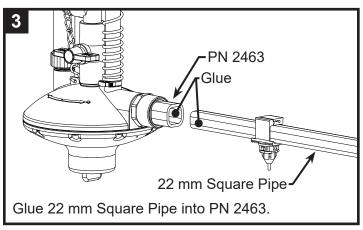

|    |
|--------------------------------------------------|----|
| 3/4 in PVC Pipe - Single Line                    | 6  |
| 22 mm Square Pipe - Single Line                  | 6  |
| 3/4 in PVC Pipe - Double Line                    |    |
| 22 mm Square Pipe - Double Line                  | 8  |
| Stack Belt Style Recommended Setup - Single Line | 9  |
| Stack Belt Style Recommended Setup - Double Line | 10 |
| Fix For Sagging Pipes                            | 11 |
| CAGE END ASSEMBLY                                |    |
| Stack Belt Style Recommended Setup - Single Line | 14 |
| Stack Belt Style Recommended Setup - Double Line | 16 |



#### **CAGE REGULATOR TO 3/4 IN PVC PIPE - SINGLE LINE**









### CAGE REGULATOR TO 22 MM SQUARE PIPE - SINGLE LINE









#### CAGE REGULATOR TO 3/4 IN PVC PIPE - DOUBLE LINE

















#### **CAGE REGULATOR TO 22 MM SQUARE PIPE - DOUBLE LINE**

















#### REGULATOR FOR STACK BELT STYLE CAGE - SINGLE LINE



Wrap threads on PN 1154 with teflon tape and thread into the regulator.



Cut PN 1900-120 to 7 cm / 3 in. Glue cut PN 1900-120 into PN 1154.











Glue PN 1152 onto PN 1900-120. Create a slope by angling the parts put together in step 5. (See side view)

#### **REGULATOR FOR STACK BELT STYLE CAGE - SINGLE LINE**









### OPTIONAL: REGULATOR FOR STACK BELT STYLE CAGE - DOUBLE LINE



1900-120 into PN 1152.







#### OPTIONAL: REGULATOR FOR STACK BELT STYLE CAGE - DOUBLE LINE













### **OPTIONAL: FIX FOR SAGGING PIPES**





the sagging pipe with zip ties. Pull the zi