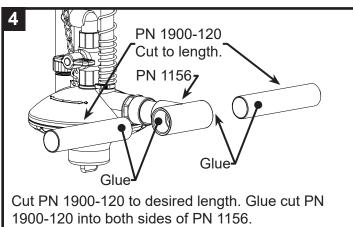

#### REGULATOR FOR STACK BELT STYLE CAGE - SINGLE LINE

Wrap threads on PN 1154 with teflon tape and thread into the regulator.

Cut PN 1900-120 to 7 cm / 3 in. Glue cut PN 1900-120 into PN 1154.

Glue PN 1152 onto PN 1900-120. Create a slope by angling the parts put together in step 5. (See side view)