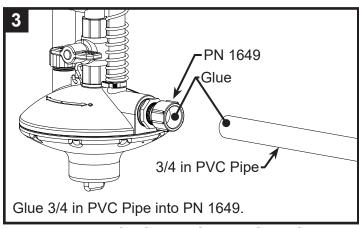

#### **CAGE REGULATOR TO 3/4 IN PVC PIPE - SINGLE LINE**

#### CAGE REGULATOR TO 3/4 IN PVC PIPE - DOUBLE LINE