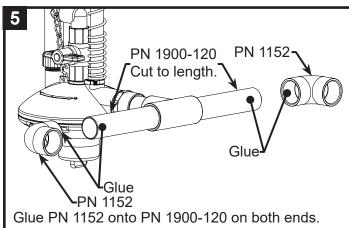

#### REGULATOR FOR STACK BELT STYLE CAGE - SINGLE LINE

Wrap threads on PN 1154 with teflon tape and thread into the regulator.

Cut PN 1900-120 to 7 cm / 3 in. Glue cut PN 1900-120 into PN 1154.

Glue PN 1152 onto PN 1900-120. Create a slope by angling the parts put together in step 5. (See side view)