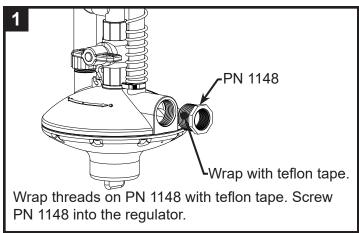

Watering Specialists**



# **CONTENTS**

| CAGE REGULATOR                                   |    |
|--------------------------------------------------|----|
| 3/4 in PVC Pipe - Single Line                    | 6  |
| 22 mm Square Pipe - Single Line                  | 6  |
| 3/4 in PVC Pipe - Double Line                    |    |
| 22 mm Square Pipe - Double Line                  | 8  |
| Stack Belt Style Recommended Setup - Single Line | 9  |
| Stack Belt Style Recommended Setup - Double Line | 10 |
| Fix For Sagging Pipes                            | 11 |
| CAGE END ASSEMBLY                                |    |
| Stack Belt Style Recommended Setup - Single Line | 14 |
| Stack Belt Style Recommended Setup - Double Line | 16 |



#### **CAGE REGULATOR TO 3/4 IN PVC PIPE - SINGLE LINE**









### CAGE REGULATOR TO 22 MM SQUARE PIPE - SINGLE LINE









#### CAGE REGULATOR TO 3/4 IN PVC PIPE - DOUBLE LINE

















#### **CAGE REGULATOR TO 22 MM SQUARE PIPE - DOUBLE LINE**

















#### REGULATOR FOR STACK BELT STYLE CAGE - SINGLE LINE



Wrap threads on PN 1154 with teflon tape and thread into the regulator.



Cut PN 1900-120 to 7 cm / 3 in. Glue cut PN 1900-120 into PN 1154.











Glue PN 1152 onto PN 1900-120. Create a slope by angling the parts put together in step 5. (See side view)

#### **REGULATOR FOR STACK BELT STYLE CAGE - SINGLE LINE**









### OPTIONAL: REGULATOR FOR STACK BELT STYLE CAGE - DOUBLE LINE



1900-120 into PN 1152.







#### OPTIONAL: REGULATOR FOR STACK BELT STYLE CAGE - DOUBLE LINE













### **OPTIONAL: FIX F