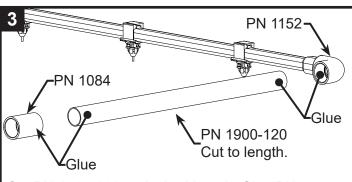

#### FLUSH END FOR STACK BELT STYLE CAGE - SINGLE LINE

Cut PN 1900-120 to desired length. Glue PN 1900-120 into PN 1152. Glue PN 1084 onto PN 1900-120.