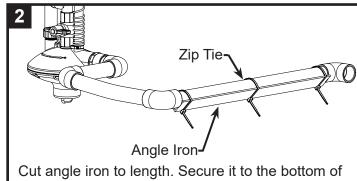

### **OPTIONAL: FIX FOR SAGGING PIPES**

the sagging pipe with zip ties. Pull the zip tie tight and snip off the excess.

THIS PAGE INTENTIONALLY LEFT BLANK