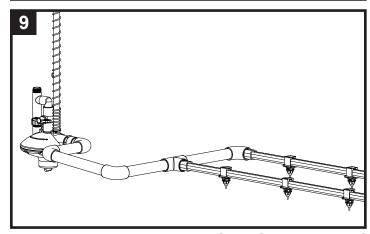

VC PIPE - SINGLE LINE**









### CAGE REGULATOR TO 22 MM SQUARE PIPE - SINGLE LINE









#### CAGE REGULATOR TO 3/4 IN PVC PIPE - DOUBLE LINE

















#### **CAGE REGULATOR TO 22 MM SQUARE PIPE - DOUBLE LINE**

















#### REGULATOR FOR STACK BELT STYLE CAGE - SINGLE LINE



Wrap threads on PN 1154 with teflon tape and thread into the regulator.



Cut PN 1900-120 to 7 cm / 3 in. Glue cut PN 1900-120 into PN 1154.











Glue PN 1152 onto PN 1900-120. Create a slope by angling the parts put together in step 5. (See side view)

#### **REGULATOR FOR STACK BELT STYLE CAGE - SINGLE LINE**









### OPTIONAL: REGULATOR FOR STACK BELT STYLE CAGE - DOUBLE LINE



1900-120 into PN 1152.







#### OPTIONAL: REGULATOR FOR STACK BELT STYLE CAGE - DOUBLE LINE













### **OPTIONAL: FIX FOR SAGGING PIPES**





the sagging pipe with zip ties. Pull the zip tie tight and snip off the excess.

THIS PAGE INTENTIONALLY LEFT BLANK



#### FLUSH END FOR STACK BELT STYLE CAGE - SINGLE LINE







Cut PN 1900-120 to desired length. Glue PN 1900-120 into PN 1152. Glue PN 1084 onto PN 1900-120.







#### FLUSH END FOR STACK BELT STYLE CAGE - SINGLE LINE









#### FLUSH END FOR STACK BELT STYLE CAGE - DOUBLE LINE

















#### FLUSH END FOR STACK BELT STYLE CAGE - DOUBLE LINE









### FLUSH END FOR STACK BELT STYLE CAGE - DOUBLE LINE