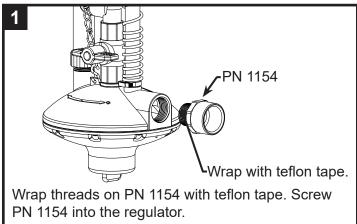

|    |
|--------------------------------------------------|----|
| 3/4 in PVC Pipe - Single Line                    | 6  |
| 22 mm Square Pipe - Single Line                  | 6  |
| 3/4 in PVC Pipe - Double Line                    |    |
| 22 mm Square Pipe - Double Line                  | 8  |
| Stack Belt Style Recommended Setup - Single Line | 9  |
| Stack Belt Style Recommended Setup - Double Line | 10 |
| Fix For Sagging Pipes                            | 11 |
| CAGE END ASSEMBLY                                |    |
| Stack Belt Style Recommended Setup - Single Line | 14 |
| Stack Belt Style Recommended Setup - Double Line | 16 |



#### **CAGE REGULATOR TO 3/4 IN PVC PIPE - SINGLE LINE**









### CAGE REGULATOR TO 22 MM SQUARE PIPE - SINGLE LINE









#### CAGE REGULATOR TO 3/4 IN PVC PIPE - DOUBLE LINE

















#### **CAGE REGULATOR TO 22 MM SQUARE PIPE - DOUBLE LINE**

















#### REGULATOR FOR STACK BELT STYLE CAGE - SINGLE LINE



Wrap threads on PN 1154 with teflon tape and thread into the regulator.



Cut PN 1900-120 to 7 cm / 3 in. Glue cut PN 1900-120 into PN 1154.











Glue PN 1152 onto PN 1900-120. Create a slope by angling the parts put together in step 5. (See side view)

#### **REGULATOR FOR STACK BELT STYLE CAGE - SINGLE LINE**









### OPTIONAL: REGULATOR FOR STACK BELT STYLE CAGE - DOUBLE LINE



1900-120 into PN 1152.







#### OPTIONAL: REGULATOR FOR STACK BELT STYLE CAGE - DOUBLE LINE













### **OPTIONAL: FIX FOR SAGGING PIPES**





the sagging pipe with zip ties. Pull th