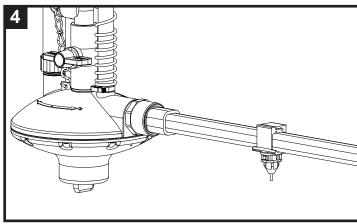

|    |
|--------------------------------------------------|----|
| 3/4 in PVC Pipe - Single Line                    | 6  |
| 22 mm Square Pipe - Single Line                  | 6  |
| 3/4 in PVC Pipe - Double Line                    |    |
| 22 mm Square Pipe - Double Line                  | 8  |
| Stack Belt Style Recommended Setup - Single Line | 9  |
| Stack Belt Style Recommended Setup - Double Line | 10 |
| Fix For Sagging Pipes                            | 11 |
| CAGE END ASSEMBLY                                |    |
| Stack Belt Style Recommended Setup - Single Line | 14 |
| Stack Belt Style Recommended Setup - Double Line | 16 |



#### **CAGE REGULATOR TO 3/4 IN PVC PIPE - SINGLE LINE**









### CAGE REGULATOR TO 22 MM SQUARE PIPE - SINGLE LINE









#### CAGE REGULATOR TO 3/4 IN PVC PIPE - DOUBLE LINE

















#### **CAGE REGULATOR TO 22 MM SQUARE PIPE - DOUBLE LINE**

















#### REGULATOR FOR STACK BELT STYLE CAGE - SINGLE LINE



Wrap threads on PN 1154 with teflon tape and thread into the regulator.



Cut PN 1900-120 to 7 cm / 3 in. Glue cut PN 1900-120 into PN 1154.











Glue PN 1152 onto PN 1900-120. Create a slope by angling the parts put together in step 5. (See side view)

#### **REGULATOR FOR STACK BELT STYLE CAGE - SINGLE LINE**









### OPTIONAL: REGULATOR FOR STACK BELT STYLE CAGE - DOUBLE LINE



1900-120 into PN 1152.







#### OPTIONAL: REGULATOR FOR STACK BELT STYLE CAGE - DOUBLE LINE













### **OPTIONAL: FIX FOR SAGGING PIPES**





the sagging pipe with zip ties. Pull the zip