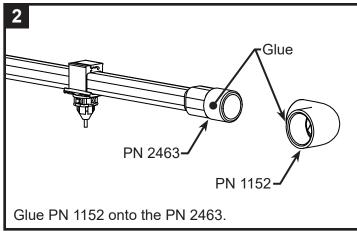

#### FLUSH END FOR STACK BELT STYLE CAGE - SINGLE LINE

Cut PN 1900-120 to desired length. Glue PN 1900-120 into PN 1152. Glue PN 1084 onto PN 1900-120.