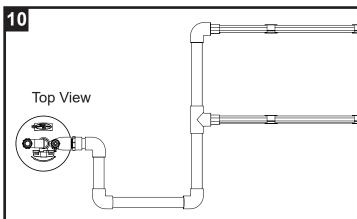

PIPE - SINGLE LINE**









### CAGE REGULATOR TO 22 MM SQUARE PIPE - SINGLE LINE









#### CAGE REGULATOR TO 3/4 IN PVC PIPE - DOUBLE LINE

















#### **CAGE REGULATOR TO 22 MM SQUARE PIPE - DOUBLE LINE**

















#### REGULATOR FOR STACK BELT STYLE CAGE - SINGLE LINE



Wrap threads on PN 1154 with teflon tape and thread into the regulator.



Cut PN 1900-120 to 7 cm / 3 in. Glue cut PN 1900-120 into PN 1154.











Glue PN 1152 onto PN 1900-120. Create a slope by angling the parts put together in step 5. (See side view)

#### **REGULATOR FOR STACK BELT STYLE CAGE - SINGLE LINE**









### OPTIONAL: REGULATOR FOR STACK BELT STYLE CAGE - DOUBLE LINE



1900-120 into PN 1152.







#### OPTIONAL: REGULATOR FOR STACK BELT STYLE CAGE - DOUBLE LINE













### **OPTIONAL: FIX FOR SAGGING PIPES**





the sagging pipe with zip ties. Pull the zip tie tight and snip off the excess.

THIS PAGE INTENTIONALLY LEFT BLANK



#### FLUSH END FOR STACK BELT STYLE CAGE - SINGLE LINE







Cut PN 1900-120 to desired length. Glue PN 1900-120 into PN 1152. Glue PN 1084 onto PN 1900-120.







#### FLUSH END FOR STACK BELT STYLE CAGE - SINGLE LINE









#### FLUSH END FOR STACK BELT STYLE CAGE - DOUBLE LINE

















#### FLUSH END FOR STACK BELT STYLE CAGE - DOUBLE LINE









### FLUSH END FOR STACK BELT STYLE CAGE - DOUBLE LINE