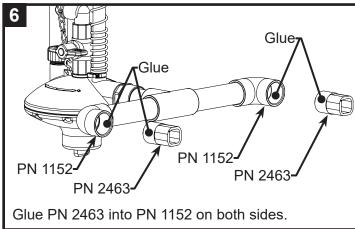

#### REGULATOR FOR STACK BELT STYLE CAGE - SINGLE LINE

Wrap threads on PN 1154 with teflon tape and thread into the regulator.

Cut PN 1900-120 to 7 cm / 3 in. Glue cut PN 1900-120 into PN 1154.

Glue PN 1152 onto PN 1900-120. Create a slope by angling the parts put together in step 5. (See side view)