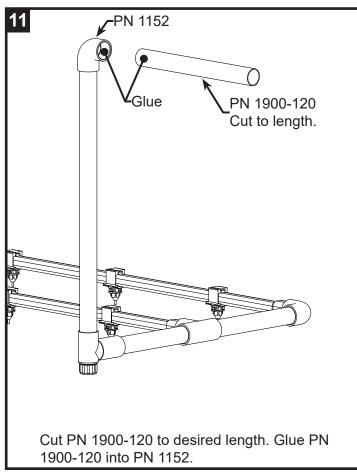

#### REGULATOR FOR STACK BELT STYLE CAGE - SINGLE LINE

Wrap threads on PN 1154 with teflon tape and thread into the regulator.

Cut PN 1900-120 to 7 cm / 3 in. Glue cut PN 1900-120 into PN 1154.

Glue PN 1152 onto PN 1900-120. Create a slope by angling the parts put together in step 5. (See side view)