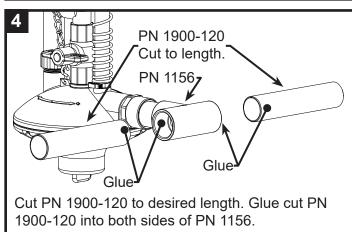

#### REGULATOR FOR STACK BELT STYLE CAGE - SINGLE LINE

Wrap threads on PN 1154 with teflon tape and thread into the regulator.

Cut PN 1900-120 to 7 cm / 3 in. Glue cut PN 1900-120 into PN 1154.

Glue PN 1152 onto PN 1900-120. Create a slope by angling the parts put together in step 5. (See side view)