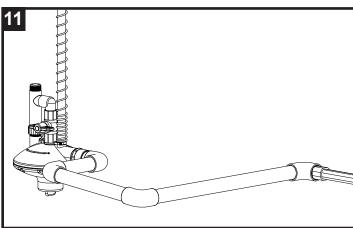

#### REGULATOR FOR STACK BELT STYLE CAGE - SINGLE LINE

Wrap threads on PN 1154 with teflon tape and thread into the regulator.

Cut PN 1900-120 to 7 cm / 3 in. Glue cut PN 1900-120 into PN 1154.

Glue PN 1152 onto PN 1900-120. Create a slope by angling the parts put together in step 5. (See side view)

#### **REGULATOR FOR STACK BELT STYLE CAGE - SINGLE LINE**