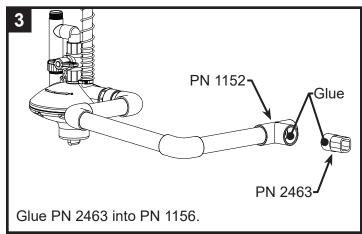

#### FLUSH END FOR STACK BELT STYLE CAGE - SINGLE LINE

Cut PN 1900-120 to desired length. Glue PN 1900-120 into PN 1152. Glue PN 1084 onto PN 1900-120.

#### FLUSH END FOR STACK BELT STYLE CAGE - SINGLE LINE