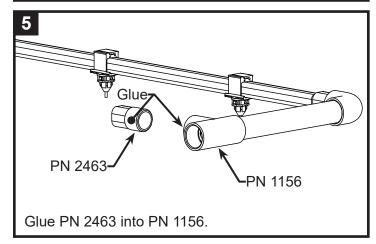

#### FLUSH END FOR STACK BELT STYLE CAGE - SINGLE LINE

Cut PN 1900-120 to desired length. Glue PN 1900-120 into PN 1152. Glue PN 1084 onto PN 1900-120.