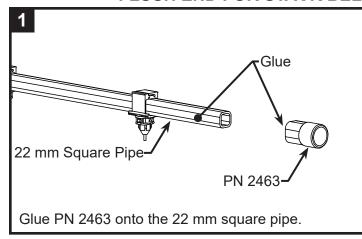

lue PN 1152 onto PN 1900-120. Create a slope by angling the parts put together in step 5. (See side view)

#### **REGULATOR FOR STACK BELT STYLE CAGE - SINGLE LINE**









### OPTIONAL: REGULATOR FOR STACK BELT STYLE CAGE - DOUBLE LINE



1900-120 into PN 1152.







#### OPTIONAL: REGULATOR FOR STACK BELT STYLE CAGE - DOUBLE LINE













### **OPTIONAL: FIX FOR SAGGING PIPES**





the sagging pipe with zip ties. Pull the zip tie tight and snip off the excess.

THIS PAGE INTENTIONALLY LEFT BLANK



#### FLUSH END FOR STACK BELT STYLE CAGE - SINGLE LINE







Cut PN 1900-120 to desired length. Glue PN 1900-120 into PN 1152. Glue PN 1084 onto PN 1900-120.







#### FLUSH END FOR STACK BELT STYLE CAGE - SINGLE LINE









#### FLUSH END FOR STACK BELT STYLE CAGE - DOUBLE LINE

















#### FLUSH END FOR STACK BELT STYLE CAGE - DOUBLE LINE









### FLUSH END FOR STACK BELT STYLE CAGE - DOUBLE LINE