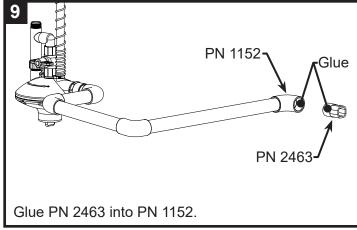

### OPTIONAL: REGULATOR FOR STACK BELT STYLE CAGE - DOUBLE LINE

1900-120 into PN 1152.