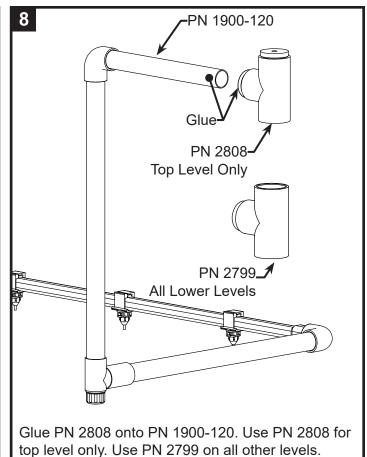

#### REGULATOR FOR STACK BELT STYLE CAGE - SINGLE LINE

Wrap threads on PN 1154 with teflon tape and thread into the regulator.

Cut PN 1900-120 to 7 cm / 3 in. Glue cut PN 1900-120 into PN 1154.

Glue PN 1152 onto PN 1900-120. Create a slope by angling the parts put together in step 5. (See side view)