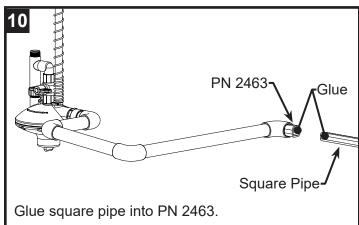

### OPTIONAL: REGULATOR FOR STACK BELT STYLE CAGE - DOUBLE LINE

1900-120 into PN 1152.