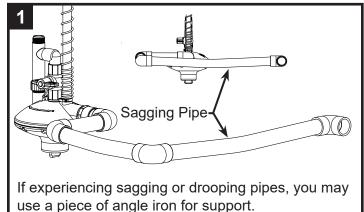

### **OPTIONAL: FIX FOR SAGGING PIPES**

the sagging pipe with zip ties. Pull the zip tie tight and snip off the excess.

THIS PAGE INTENTIONALLY LEFT BLANK