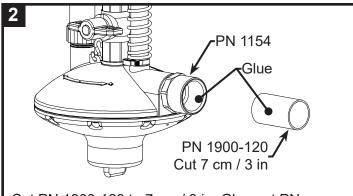

#### REGULATOR FOR STACK BELT STYLE CAGE - SINGLE LINE

Wrap threads on PN 1154 with teflon tape and thread into the regulator.

Cut PN 1900-120 to 7 cm / 3 in. Glue cut PN 1900-120 into PN 1154.

Glue PN 1152 onto PN 1900-120. Create a slope by angling the parts put together in step 5. (See side view)