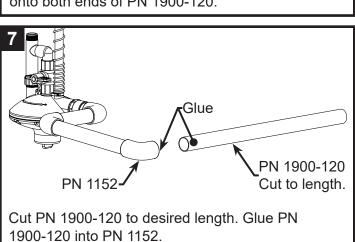

### OPTIONAL: REGULATOR FOR STACK BELT STYLE CAGE - DOUBLE LINE

1900-120 into PN 1152.