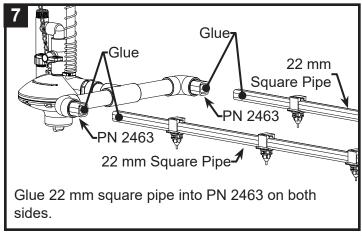

|
| 22 mm Square Pipe - Single Line                  | 6  |
| 3/4 in PVC Pipe - Double Line                    |    |
| 22 mm Square Pipe - Double Line                  | 8  |
| Stack Belt Style Recommended Setup - Single Line | 9  |
| Stack Belt Style Recommended Setup - Double Line | 10 |
| Fix For Sagging Pipes                            | 11 |
| CAGE END ASSEMBLY                                |    |
| Stack Belt Style Recommended Setup - Single Line | 14 |
| Stack Belt Style Recommended Setup - Double Line | 16 |



#### **CAGE REGULATOR TO 3/4 IN PVC PIPE - SINGLE LINE**









### CAGE REGULATOR TO 22 MM SQUARE PIPE - SINGLE LINE









#### CAGE REGULATOR TO 3/4 IN PVC PIPE - DOUBLE LINE

















#### **CAGE REGULATOR TO 22 MM SQUARE PIPE - DOUBLE LINE**

















#### REGULATOR FOR STACK BELT STYLE CAGE - SINGLE LINE



Wrap threads on PN 1154 with teflon tape and thread into the regulator.



Cut PN 1900-120 to 7 cm / 3 in. Glue cut PN 1900-120 into PN 1154.











Glue PN 1152 onto PN 1900-120. Create a slope by angling the parts put together in step 5. (See side view)

#### **REGULATOR FOR STACK BELT STYLE CAGE - SINGLE LINE**









### OPTIONAL: REGULATOR FOR STACK BELT STYLE CAGE - DOUBLE LINE



1900-120 into PN 1152.







#### OPTIONAL: REGULATOR FOR STACK BELT STYLE CAGE - DOUBLE LINE













### **OPTIONAL: FIX FOR SAGGING PIPES**





the sagging pipe with zip ties. Pull the zip tie tight and snip off the excess.

THIS PAGE INTENTIONALLY LEFT BLANK



#### FLUSH END FOR STACK BELT STYLE CAGE - SINGLE LINE







Cut PN 1