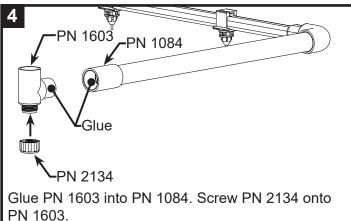

teflon tape and thread into the regulator.



Cut PN 1900-120 to 7 cm / 3 in. Glue cut PN 1900-120 into PN 1154.











Glue PN 1152 onto PN 1900-120. Create a slope by angling the parts put together in step 5. (See side view)

#### **REGULATOR FOR STACK BELT STYLE CAGE - SINGLE LINE**









### OPTIONAL: REGULATOR FOR STACK BELT STYLE CAGE - DOUBLE LINE



1900-120 into PN 1152.







#### OPTIONAL: REGULATOR FOR STACK BELT STYLE CAGE - DOUBLE LINE













### **OPTIONAL: FIX FOR SAGGING PIPES**





the sagging pipe with zip ties. Pull the zip tie tight and snip off the excess.

THIS PAGE INTENTIONALLY LEFT BLANK



#### FLUSH END FOR STACK BELT STYLE CAGE - SINGLE LINE







Cut PN 1900-120 to desired length. Glue PN 1900-120 into PN 1152. Glue PN 1084 onto PN 1900-120.







#### FLUSH END FOR STACK BELT STYLE CAGE - SINGLE LINE









#### FLUSH END FOR STACK BELT STYLE CAGE - DOUBLE LINE

















#### FLUSH END FOR STACK BELT STYLE CAGE - DOUBLE LINE









### FLUSH END FOR STACK BELT STYLE CAGE - DOUBLE LINE