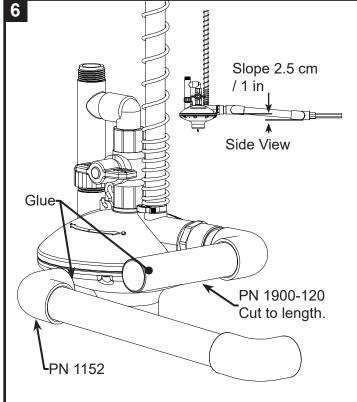

#### REGULATOR FOR STACK BELT STYLE CAGE - SINGLE LINE

Wrap threads on PN 1154 with teflon tape and thread into the regulator.

Cut PN 1900-120 to 7 cm / 3 in. Glue cut PN 1900-120 into PN 1154.

Glue PN 1152 onto PN 1900-120. Create a slope by angling the parts put together in step 5. (See side view)