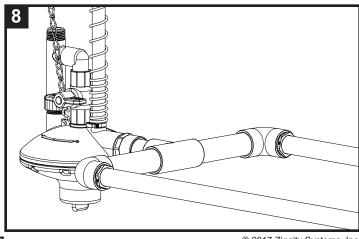

-------------|----|
| 3/4 in PVC Pipe - Single Line                    | 6  |
| 22 mm Square Pipe - Single Line                  | 6  |
| 3/4 in PVC Pipe - Double Line                    |    |
| 22 mm Square Pipe - Double Line                  | 8  |
| Stack Belt Style Recommended Setup - Single Line | 9  |
| Stack Belt Style Recommended Setup - Double Line | 10 |
| Fix For Sagging Pipes                            | 11 |
| CAGE END ASSEMBLY                                |    |
| Stack Belt Style Recommended Setup - Single Line | 14 |
| Stack Belt Style Recommended Setup - Double Line | 16 |



#### **CAGE REGULATOR TO 3/4 IN PVC PIPE - SINGLE LINE**









### CAGE REGULATOR TO 22 MM SQUARE PIPE - SINGLE LINE









#### CAGE REGULATOR TO 3/4 IN PVC PIPE - DOUBLE LINE

















#### **CAGE REGULATOR TO 22 MM SQUARE PIPE - DOUBLE LINE**

















#### REGULATOR FOR STACK BELT STYLE CAGE - SINGLE LINE



Wrap threads on PN 1154 with teflon tape and thread into the regulator.



Cut PN 1900-120 to 7 cm / 3 in. Glue cut PN 1900-120 into PN 1154.











Glue PN 1152 onto PN 1900-120. Create a slope by angling the parts put together in step 5. (See side view)

#### **REGULATOR FOR STACK BELT STYLE CAGE - SINGLE LINE**









### OPTIONAL: REGULATOR FOR STACK BELT STYLE CAGE - DOUBLE LINE



1900-120 into PN 1152.







#### OPTIONAL: REGULATOR FOR STACK BELT STYLE CAGE - DOUBLE LINE













### **OPTIONAL: FIX FOR SAGGING PIPES**





the sagging pipe with zip ties. Pull the zip tie tight and snip off the excess.

THIS PAGE INTENTIONALLY LEFT BLANK