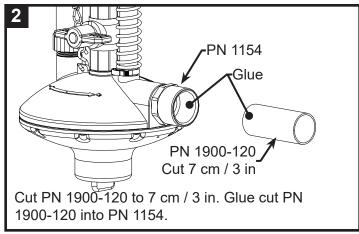

#### REGULATOR FOR STACK BELT STYLE CAGE - SINGLE LINE

Wrap threads on PN 1154 with teflon tape and thread into the regulator.

Cut PN 1900-120 to 7 cm / 3 in. Glue cut PN 1900-120 into PN 1154.

Glue PN 1152 onto PN 1900-120. Create a slope by angling the parts put together in step 5. (See side view)