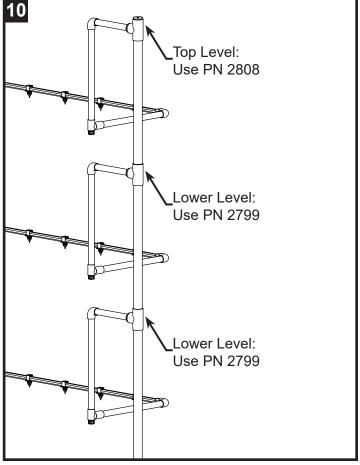

#### REGULATOR FOR STACK BELT STYLE CAGE - SINGLE LINE

Wrap threads on PN 1154 with teflon tape and thread into the regulator.

Cut PN 1900-120 to 7 cm / 3 in. Glue cut PN 1900-120 into PN 1154.

Glue PN 1152 onto PN 1900-120. Create a slope by angling the parts put together in step 5. (See side view)