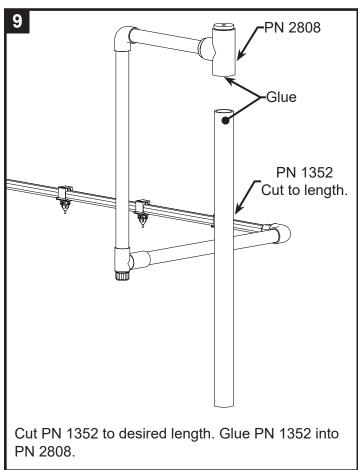

#### REGULATOR FOR STACK BELT STYLE CAGE - SINGLE LINE

Wrap threads on PN 1154 with teflon tape and thread into the regulator.

Cut PN 1900-120 to 7 cm / 3 in. Glue cut PN 1900-120 into PN 1154.

Glue PN 1152 onto PN 1900-120. Create a slope by angling the parts put together in step 5. (See side view)